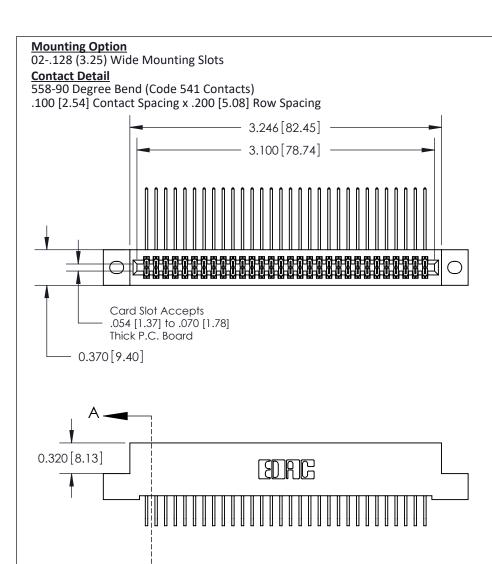

SECTION A-A

**Contact Bend Details** 

**See Accompanying Pages for:** 

**Mounting Options** 

THIS IS A C.A.D. GENERATED DRAWING DO NOT MAKE MANUAL REVISIONS TO MASTER

ORIGINAL (1)

| 842/892 Series High Temp Card Edge Connector<br>Contact Bend Detail |                                                                                                 | ACAD REFERENCE NO. 842 ENG MASTER |             |                  |        |
|---------------------------------------------------------------------|-------------------------------------------------------------------------------------------------|-----------------------------------|-------------|------------------|--------|
|                                                                     |                                                                                                 | DRAWN:                            | J.LEE       | DATE: OCT. 06/09 |        |
|                                                                     |                                                                                                 | CHECKED:                          |             | DATE:            |        |
| EDAC INC                                                            | THESE DRAWINGS AND SPECIFICATIONS ARE THE PROPERTY OF EDAC INCAND                               | SCALE:                            | NTS         | SHEET :          | 2 OF 3 |
| TORONTO, ONTARIO                                                    | SHALL NOT BE REPRODUCED,OR COPIED OR USED AS THE BASIS FOR THE MANUFACTURE OR SALE OF APPARATUS | DRAWING                           | NUMBER      |                  | ISSUE  |
| YOUR CONNECTION TO QUALITY & SERVICE                                |                                                                                                 | 8                                 | 42 Assembly |                  | 1      |