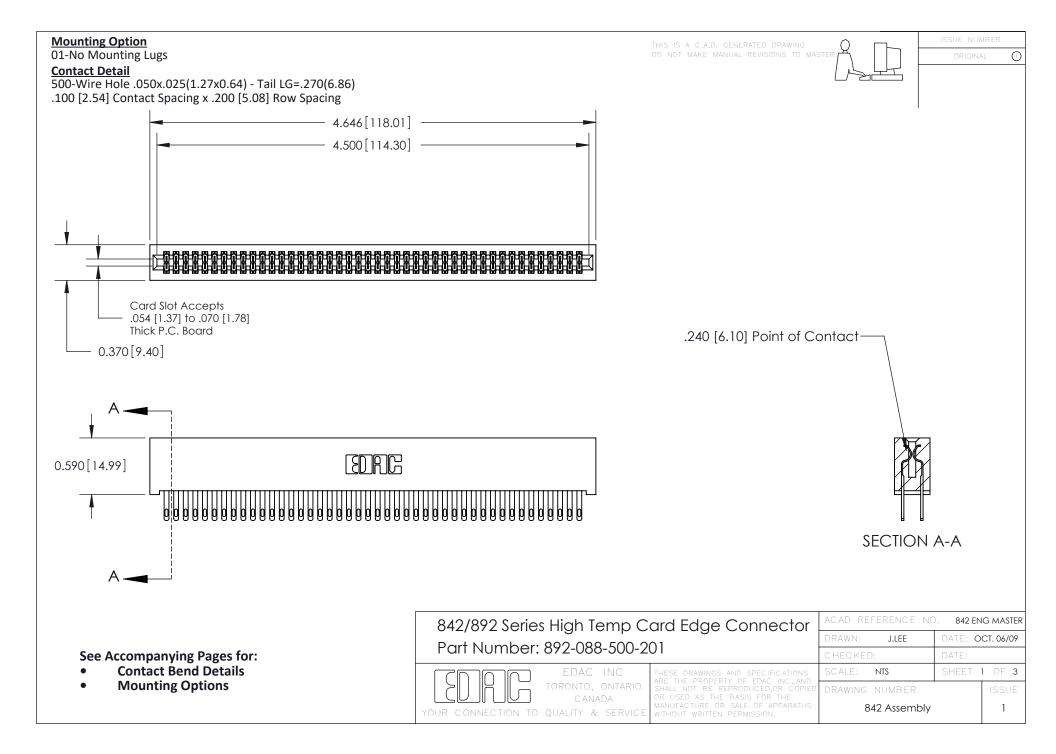

THIS IS A C.A.D. GENERATED DRAWING DO NOT MAKE MANUAL REVISIONS TO MASTER

ISSUE NUMBE

ORIGINAL

1



| 842/892 Series High Temp Card Edge Connector<br>Contact Bend Detail                            |                                                                   | ACAD REFERENCE NO. 842 ENG MASTER |       |                         |        |
|------------------------------------------------------------------------------------------------|-------------------------------------------------------------------|-----------------------------------|-------|-------------------------|--------|
|                                                                                                |                                                                   | DRAWN: .                          |