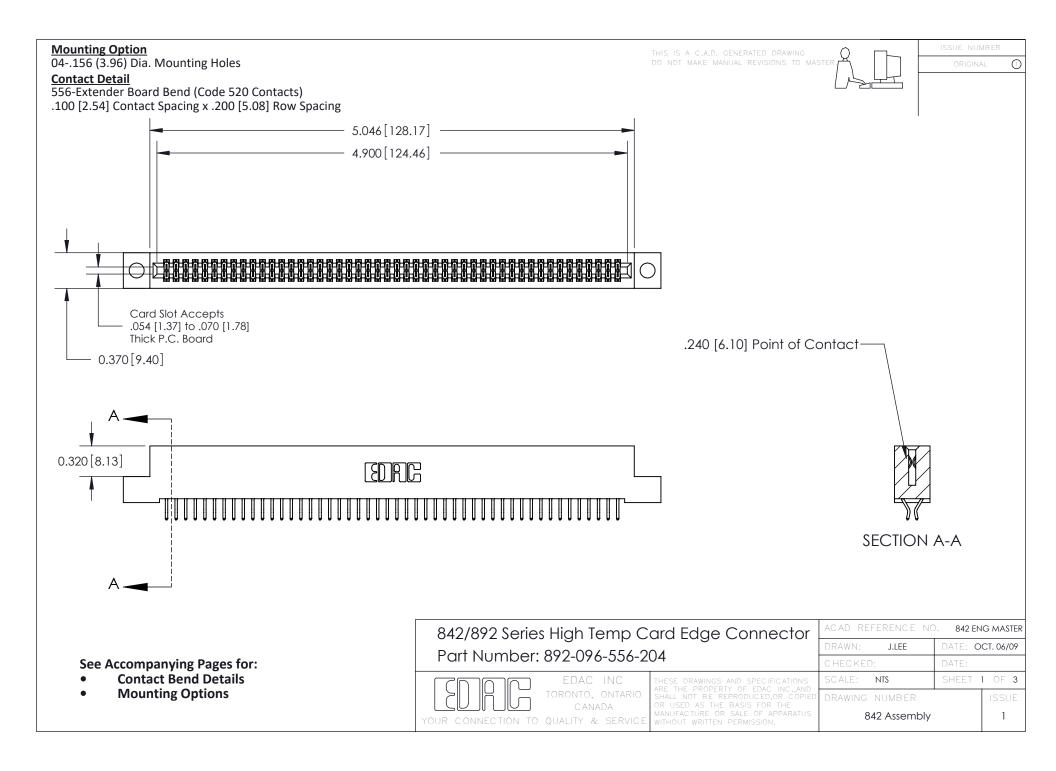

THIS IS A C.A.D. GENERATED DRAWING DO NOT MAKE MANUAL REVISIONS TO MASTER

ORIGINAL (1)



| 842/892 Series High Temp Card Edge Connector<br>Contact Bend Detail |                                                                                                 | ACAD REFERENCE NO. 842 ENG MASTER |             |                  |        |
|---------------------------------------------------------------------|-------------------------------------------------------------------------------------------------|-----------------------------------|-------------|------------------|--------|
|                                                                     |                                                                                                 | DRAWN:                            | J.LEE