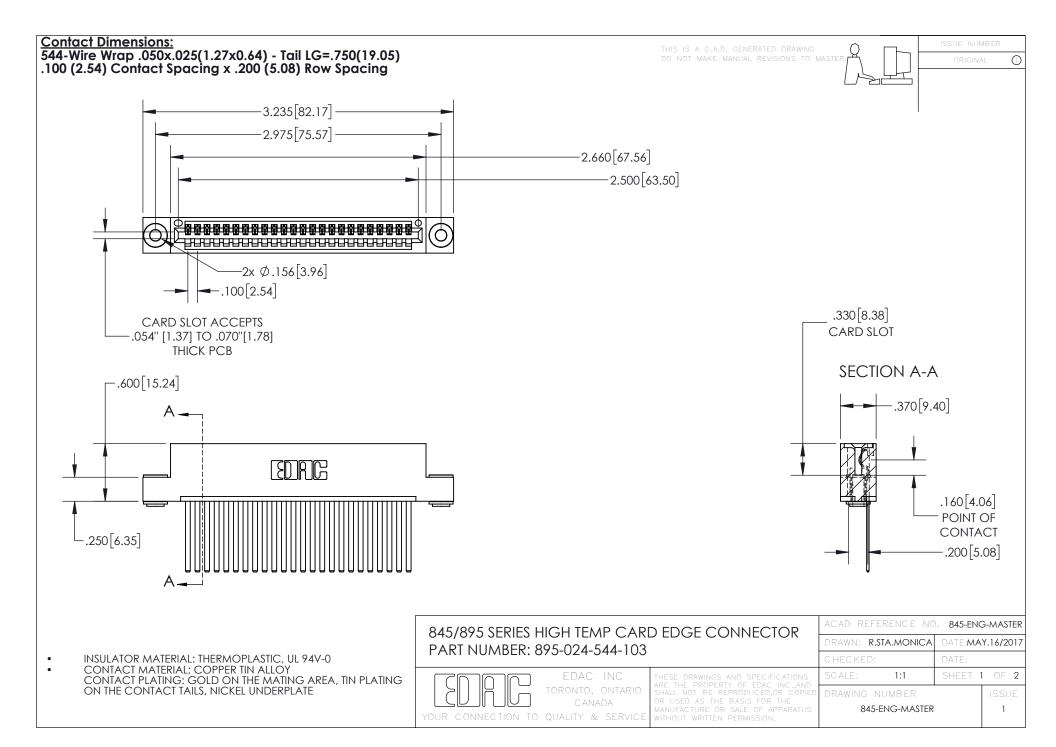

INSULATOR MATERIAL: THERMOPLASTIC POLYESTER, UL 94V-0 DAP MATERIAL AVAILABLE UPON REQUEST

**Contact Code 558** 

CONTACT MATERIAL; COPPER ALLOY CONTACT PLATING: GOLD ON THE MATING AREA, TIN PLATING ON THE CONTACT TAILS, NICKEL UNDERPLATE

## 845/895 SERIES HIGH TEMP CARD EDGE CONNECTOR CONTACT CODE 555,556,558,559,560 DIMENSIONS

YOUR CONNECTION TO QUALITY & SERVICE

Contact Code 559

|   | ACAD REFERENCE NO. 845-ENG-MASTER |                  |  |
|---|-----------------------------------|------------------|--|
|   | DRAWN: R.STA.MONICA               | DATE:MAY.16/2017 |  |
|   | CHECKED:                          | DATE:            |  |
|   | SCALE: 1:1                        | SHEET 2 OF 2     |  |
| D | DRAWING NUMBER                    | ISSUE            |  |

Contact Code 560