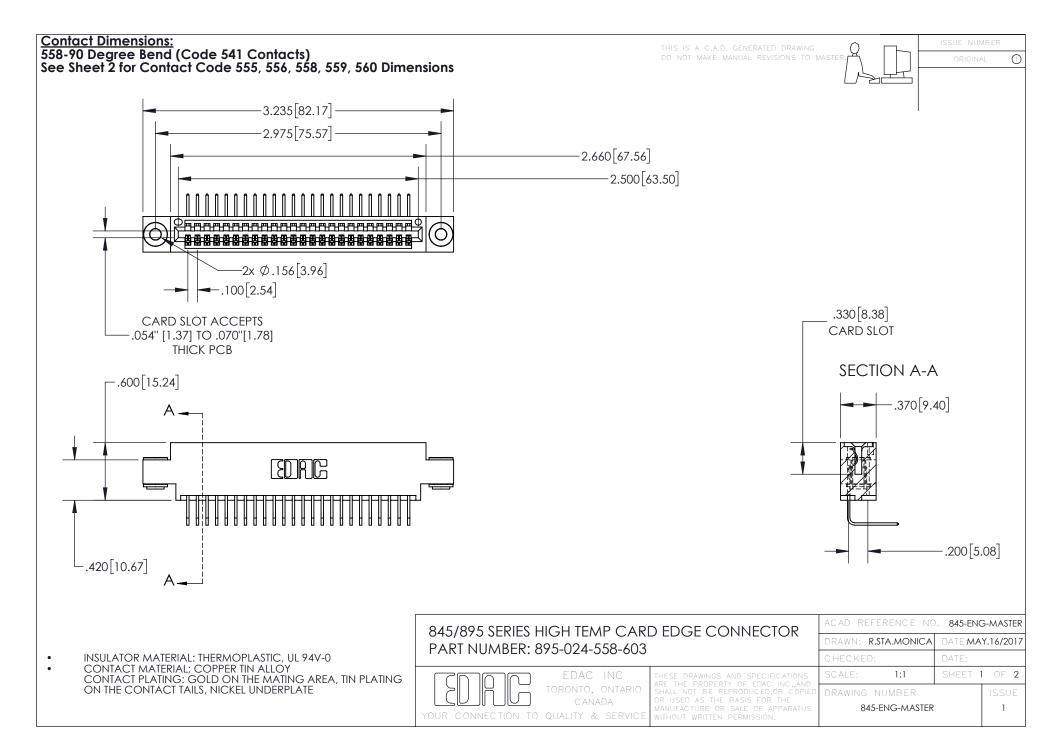

INSULATOR MATERIAL: THERMOPLASTIC POLYESTER, UL 94V-0 DAP MATERIAL AVAILABLE UPON REQUEST

**Contact Code 558** 

CONTACT MATERIAL; COPPER ALLOY CONTACT PLATING: GOLD ON THE MATING AREA, TIN PLATING ON THE CONTACT TAILS, NICKEL UNDERPLATE