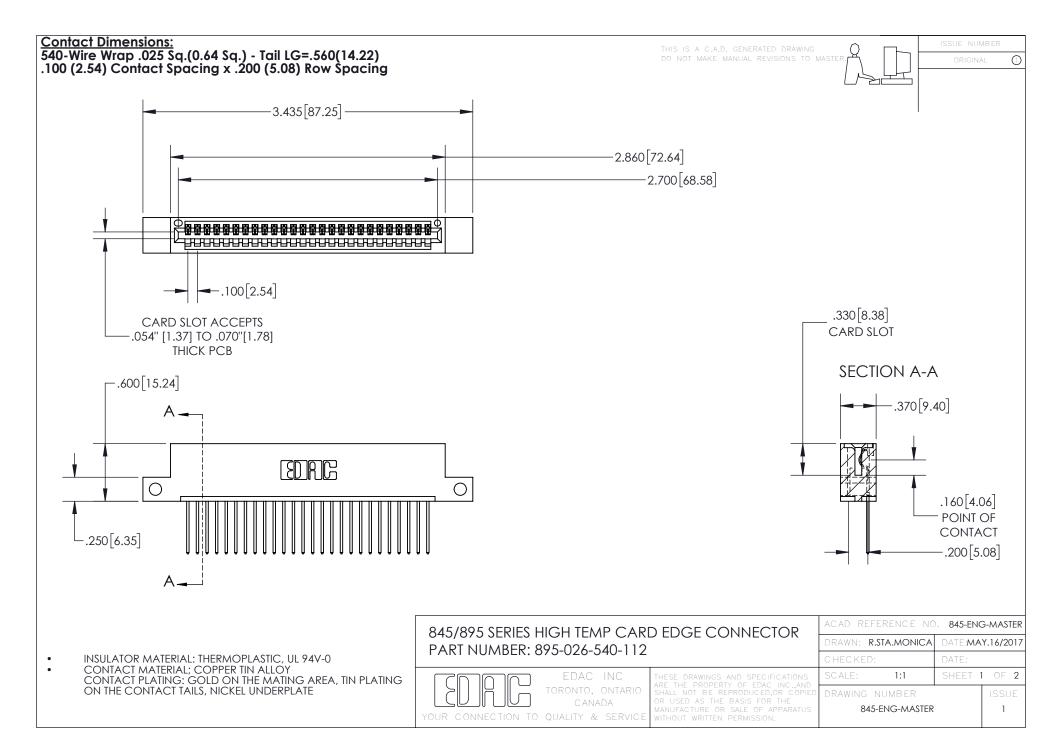

INSULATOR MATERIAL: THERMOPLASTIC POLYESTER, UL 94V-0 DAP MATERIAL AVAILABLE UPON REQUEST

**Contact Code 558** 

CONTACT MATERIAL; COPPER ALLOY CONTACT PLATING: GOLD ON THE MATING AREA, TIN PLATING ON THE CONTACT TAILS, NICKEL UNDERPLATE

## 845/895 SERIES HIGH TEMP CARD EDGE CONNECTOR CONTACT CODE 555,556,558,559,560 DIMENSIONS

YOUR CONNECTION TO QUALITY & SERVICE

Contact Code 559

|   | ACAD REFERENCE NO. 845-ENG-MASTER |                  |  |
|---|-----------------------------------|------------------|--|
|   | DRAWN: R.STA.MONICA               | DATE:MAY.16/2017 |  |
|   | CHECKED:                          | DATE:            |  |
|   | SCALE: 1:1                        | SHEET 2 OF 2     |  |
| D | DRAWING NUMBER                    | ISSUE            |  |

Contact Code 560