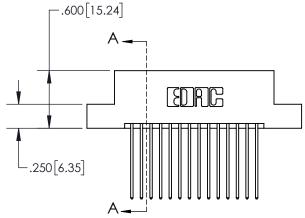

**Contact Code 558** 

CONTACT MATERIAL; COPPER ALLOY CONTACT PLATING: GOLD ON THE MATING AREA, TIN PLATING ON THE CONTACT TAILS, NICKEL UNDERPLATE