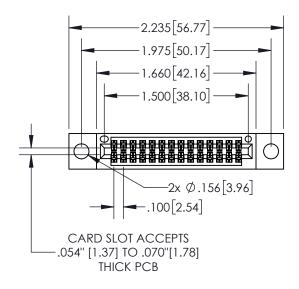

845/895 SERIES HIGH TEMP CARD EDGE CONNECTOR PART NUMBER: 895-028-541-204

EDAC INC TORONTO, ONTARIC CANADA

YOUR CONNECTION TO QUALITY & SERVICE

THESE DRAWINGS AND SPECIFICATION ARE THE PROPERTY OF EDAC INC., AN SHALL NOT BE REPRODUCED, OR COPOR USED AS THE BASIS FOR THE MANUFACTURE OR SALE OF APPARAT WITHOUT WRITTEN PERMISSION.

THIS IS A C.A.D. GENERATED DRAWING
DO NOT MAKE MANUAL REVISIONS TO MASTI

1

| .330[8.38]<br>CARD SLOT                    |  |  |
|--------------------------------------------|--|--|
| SECTION A-A                                |  |  |
| .370[9.40]                                 |  |  |
|                                            |  |  |
| .160[4.06] — POINT OF CONTACT — .200[5.08] |  |  |