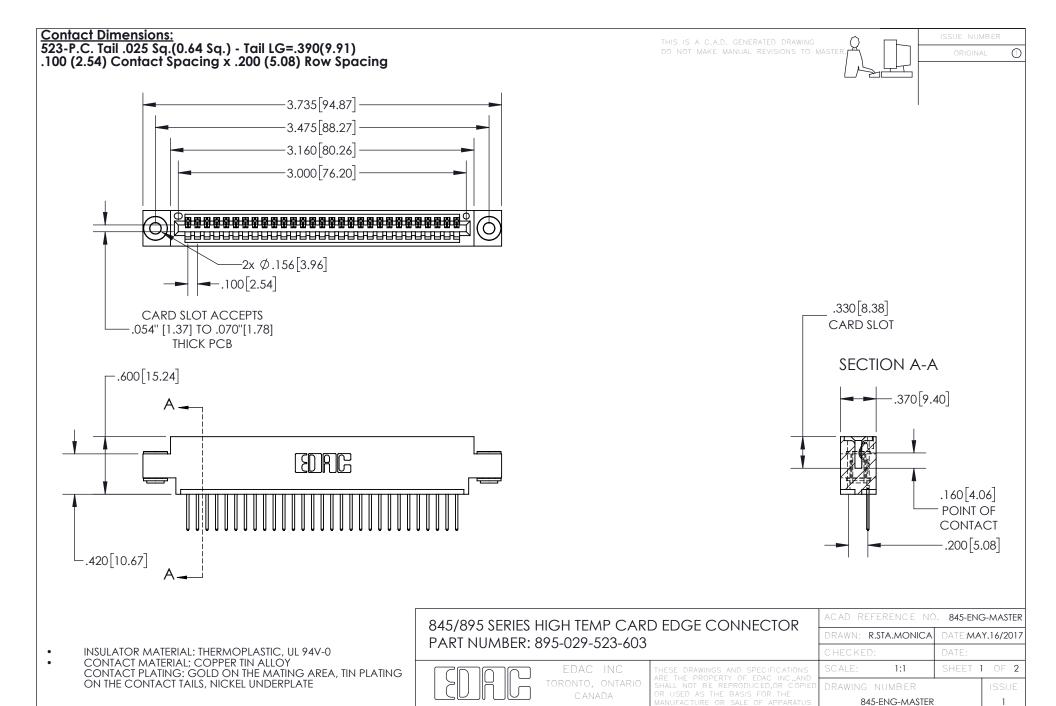

YOUR CONNECTION TO QUALITY & SERVICE

- INSULATOR MATERIAL: THERMOPLASTIC POLYESTER, UL 94V-0 DAP MATERIAL AVAILABLE UPON REQUEST
- CONTACT MATERIAL; COPPER ALLOY

CONTACT PLATING: GOLD ON THE MATING AREA, TIN PLATING ON THE CONTACT TAILS, NICKEL UNDERPLATE