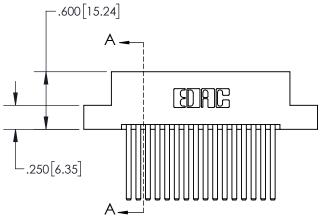

845-ENG-MASTER

INSULATOR MATERIAL: THERMOPLASTIC POLYESTER, UL 94V-0 DAP MATERIAL AVAILABLE UPON REQUEST

**Contact Code 558** 

CONTACT MATERIAL; COPPER ALLOY CONTACT PLATING: GOLD ON THE MATING AREA, TIN PLATING ON THE CONTACT TAILS, NICKEL UNDERPLATE