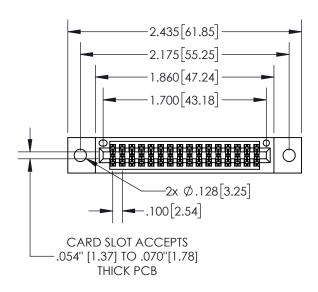

1

| .330[8.38]<br>CARD SLOT                    |  |  |  |  |
|--------------------------------------------|--|--|--|--|
| SECTION A-A                                |  |  |  |  |
| .370[9.40]                                 |  |  |  |  |
|                                            |  |  |  |  |
| .160[4.06] — POINT OF CONTACT — .200[5.08] |  |  |  |  |