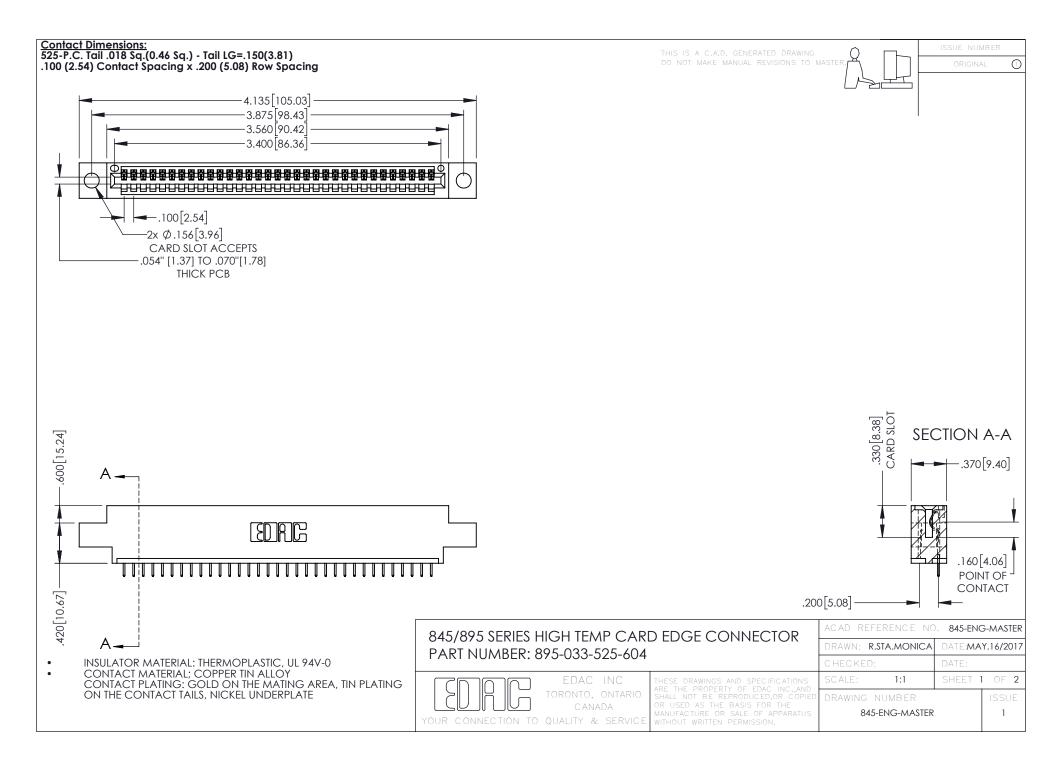

- INSULATOR MATERIAL: THERMOPLASTIC POLYESTER, UL 94V-0 DAP MATERIAL AVAILABLE UPON REQUEST
- CONTACT MATERIAL; COPPER ALLOY

**Contact Code 558** 

CONTACT PLATING: GOLD ON THE MATING AREA, TIN PLATING ON THE CONTACT TAILS, NICKEL UNDERPLATE

## 845/895 SERIES HIGH TEMP CARD EDGE CONNECTOR CONTACT CODE 555,556,558,559,560 DIMENSIONS

YOUR CONNECTION TO QUALITY & SERVICE

Contact Code 559

|   | ACAD REFERENCE NO   | . 845-ENG-MASTER |
|---|---------------------|------------------|
|   | DRAWN: R.STA.MONICA | DATE:MAY.16/2017 |
|   | CHECKED:            | DATE:            |
|   | SCALE: 1:1          | SHEET 2 OF 2     |
| D | DRAWING NUMBER      | ISSUE            |