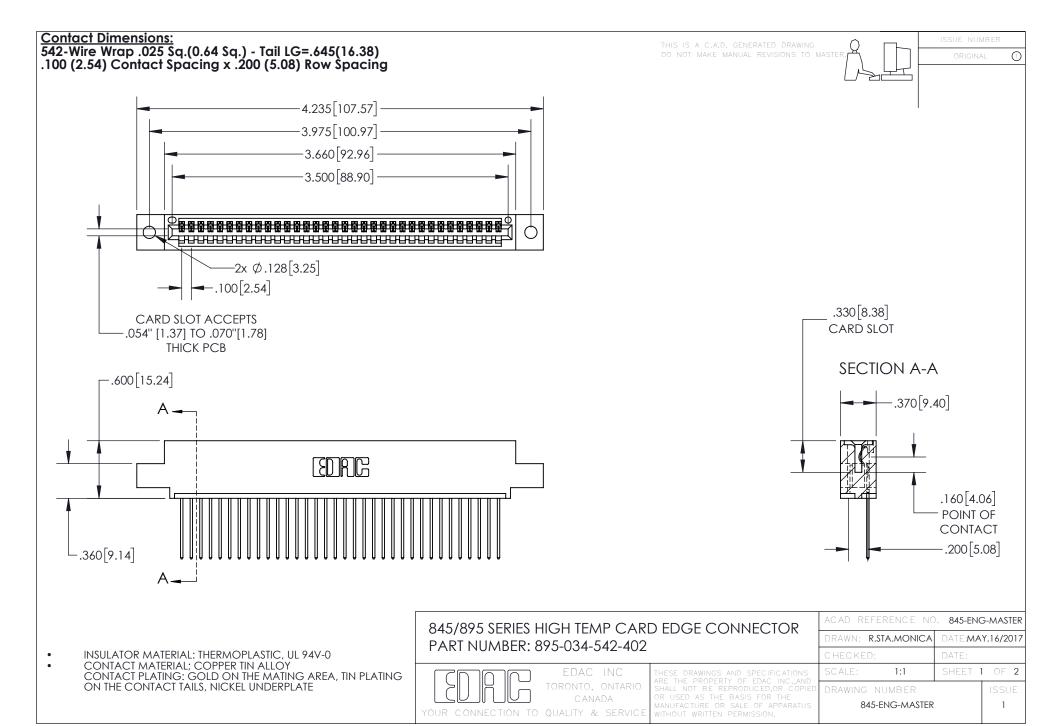

INSULATOR MATERIAL: THERMOPLASTIC POLYESTER, UL 94V-0 DAP MATERIAL AVAILABLE UPON REQUEST

**Contact Code 558** 

CONTACT MATERIAL; COPPER ALLOY CONTACT PLATING: GOLD ON THE MATING AREA, TIN PLATING ON THE CONTACT TAILS, NICKEL UNDERPLATE

## 845/895 SERIES HIGH TEMP CARD EDGE CONNECTOR CONTACT CODE 555,556,558,559,560 DIMENSIONS

YOUR CONNECTION TO QUALITY & SERVICE

Contact Code 559

|   | ACAD REFERENCE NO. 845-ENG-MASTER |                  |  |
|---|-----------------------------------|------------------|--|
|   | DRAWN: R.STA.MONICA               | DATE:MAY.16/2017 |  |
|   | CHECKED:                          | DATE:            |  |
|   | SCALE: 1:1                        | SHEET 2 OF 2     |  |
| D | DRAWING NUMBER                    | ISSUE            |  |

Contact Code 560

845-ENG-MASTER