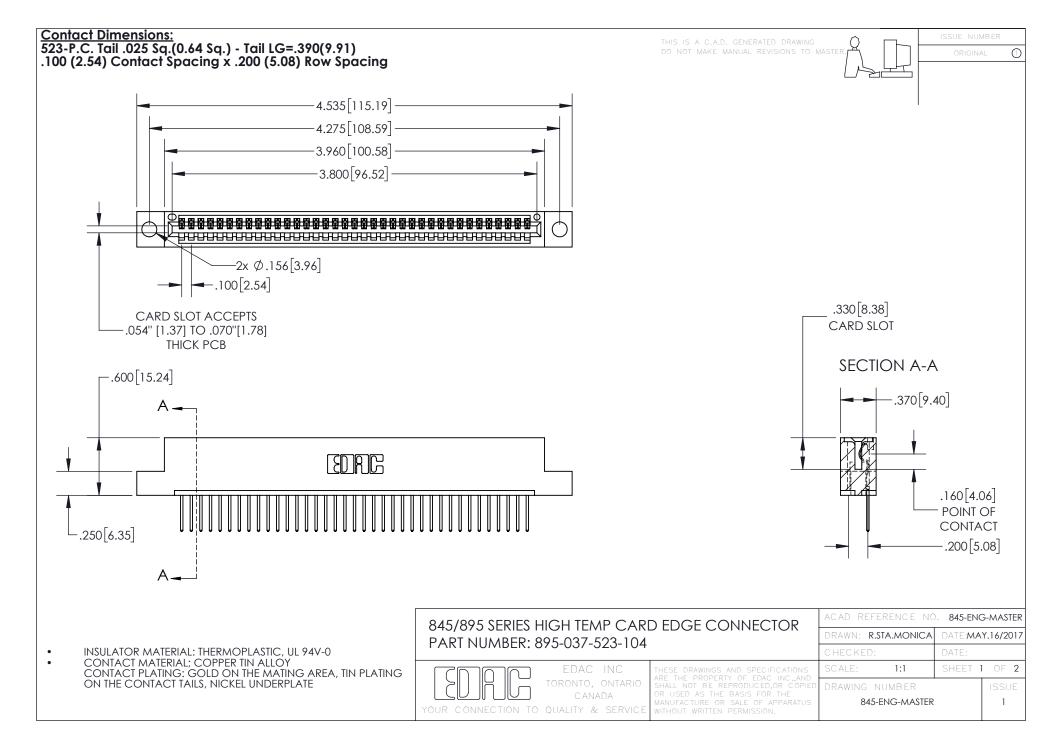

INSULATOR MATERIAL: THERMOPLASTIC POLYESTER, UL 94V-0 DAP MATERIAL AVAILABLE UPON REQUEST

**Contact Code 558** 

CONTACT MATERIAL; COPPER ALLOY CONTACT PLATING: GOLD ON THE MATING AREA, TIN PLATING ON THE CONTACT TAILS, NICKEL UNDERPLATE

## 845/895 SERIES HIGH TEMP CARD EDGE CONNECTOR CONTACT CODE 555,556,558,559,560 DIMENSIONS

YOUR CONNECTION TO QUALITY & SERVICE

Contact Code 559

|   | ACAD REFERENCE NO. 845-ENG-MASTER |                  |  |
|---|-----------------------------------|------------------|--|
|   | DRAWN: R.STA.MONICA               | DATE:MAY.16/2017 |  |
|   | CHECKED:                          | DATE:            |  |
|   | SCALE: 1:1                        | SHEET 2 OF 2     |  |
| D | DRAWING NUMBER                    | ISSUE            |  |

Contact Code 560

845-ENG-MASTER