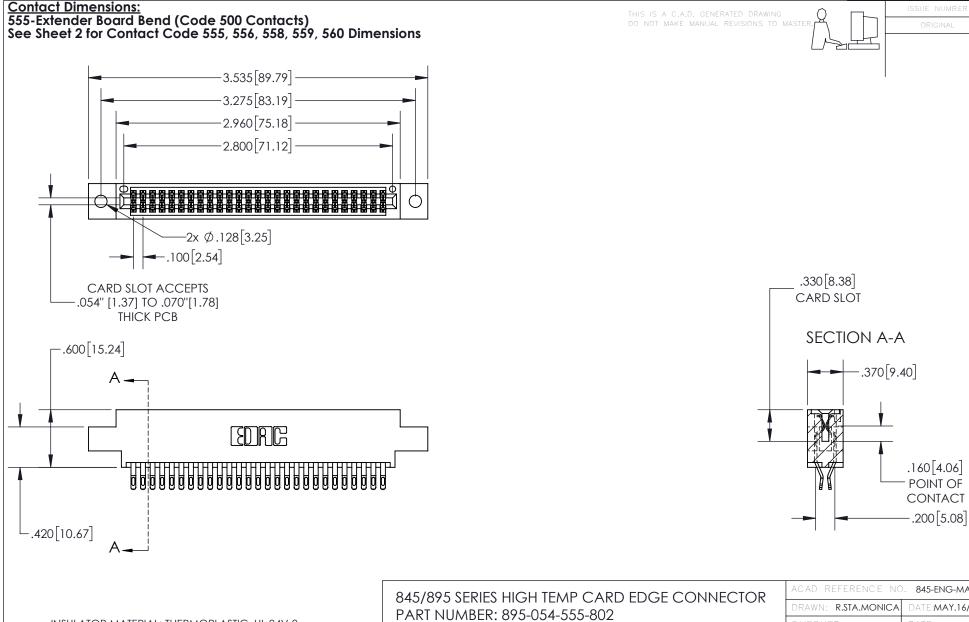

INSULATOR MATERIAL: THERMOPLASTIC, UL 94V-0

CONTACT MATERIAL; COPPER TIN ALLOY
CONTACT PLATING: GOLD ON THE MATING AREA, TIN PLATING
ON THE CONTACT TAILS, NICKEL UNDERPLATE

| 845/895 SERIES HIGH TEMP CARD EDGE CONNECTOR |
|----------------------------------------------|
| PART NUMBER: 895-054-555-802                 |