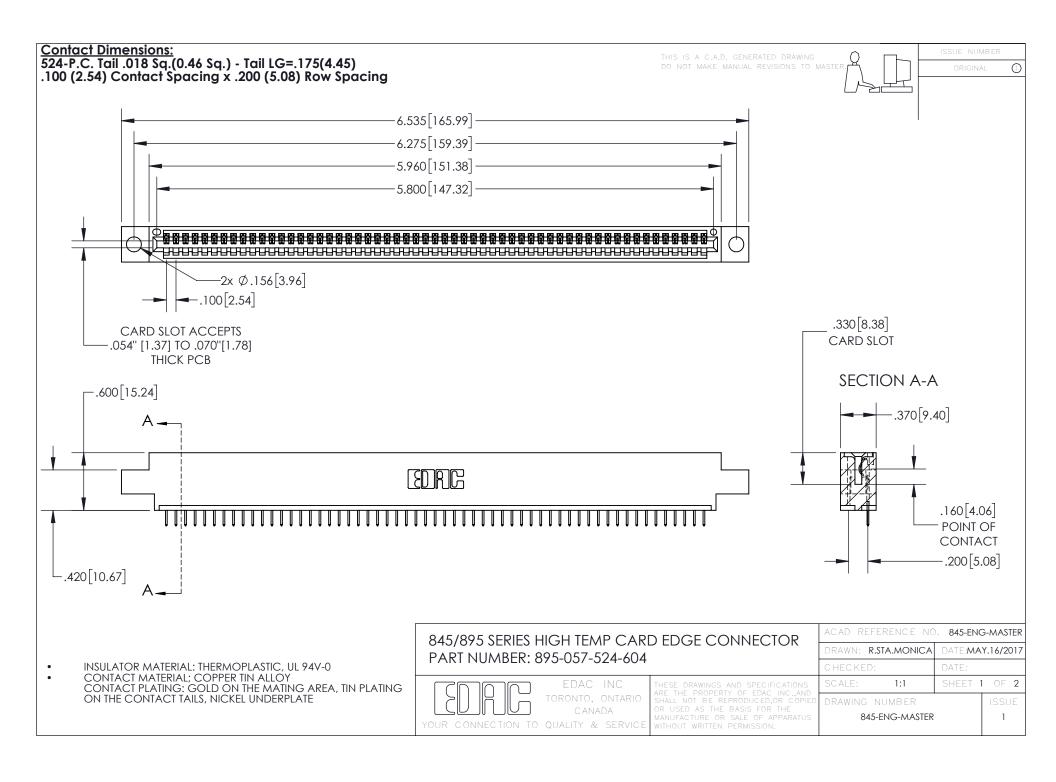

INSULATOR MATERIAL: THERMOPLASTIC POLYESTER, UL 94V-0 DAP MATERIAL AVAILABLE UPON REQUEST

**Contact Code 558** 

CONTACT MATERIAL; COPPER ALLOY CONTACT PLATING: GOLD ON THE MATING AREA, TIN PLATING ON THE CONTACT TAILS, NICKEL UNDERPLATE

## 845/895 SERIES HIGH TEMP CARD EDGE CONNECTOR CONTACT CODE 555,556,558,559,560 DIMENSIONS

YOUR CONNECTION TO QUALITY & SERVICE

Contact Code 559

|   | ACAD REFERENCE NO. 845-ENG-MASTER |                  |  |
|---|-----------------------------------|------------------|--|
|   | DRAWN: R.STA.MONICA               | DATE:MAY.16/2017 |  |
|   | CHECKED:                          | DATE:            |  |
|   | SCALE: 1:1                        | SHEET 2 OF 2     |  |
| D | DRAWING NUMBER                    | ISSUE            |  |

Contact Code 560