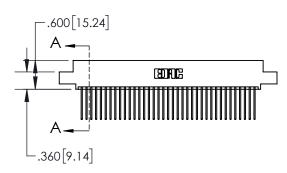

845-ENG-MASTER

INSULATOR MATERIAL: THERMOPLASTIC POLYESTER, UL 94V-0 DAP MATERIAL AVAILABLE UPON REQUEST

**Contact Code 558** 

CONTACT MATERIAL; COPPER ALLOY CONTACT PLATING: GOLD ON THE MATING AREA, TIN PLATING ON THE CONTACT TAILS, NICKEL UNDERPLATE

## 845/895 SERIES HIGH TEMP CARD EDGE CONNECTOR CONTACT CODE 555,556,558,559,560 DIMENSIONS

YOUR CONNECTION TO QUALITY & SERVICE

Contact Code 559

|   | ACAD REFERENCE NO   | . 845-ENG-MASTER |
|---|---------------------|------------------|
|   | DRAWN: R.STA.MONICA | DATE:MAY.16/2017 |
|   | CHECKED:            | DATE:            |
|   | SCALE: 1:1          | SHEET 2 OF 2     |
| D | DRAWING NUMBER      | ISSUE            |

Contact Code 560

845-ENG-MASTER