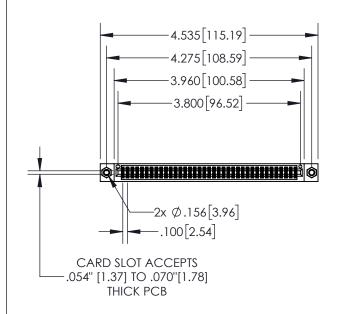

| 845/895 SERIES HIGH TEMP CARD EDGE CONNECTO | )R |
|---------------------------------------------|----|
| PART NUMBER: 895-074-542-507                |    |

| ACAD REFERENCE NO. 845-ENG-MASTER |                  |  |  |
|-----------------------------------|------------------|--|--|
| DRAWN: R.STA.MONICA               | DATE:MAY.16/2017 |  |  |
| CHECKED:                          | DATE:            |  |  |
| SCALE: 1:2                        | SHEET 1 OF 2     |  |  |
| DRAWING NUMBER                    | ISSUE            |  |  |