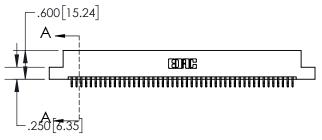

YOUR CONNECTION TO QUALITY & SERVICE

ACAD REFERENCE NO. 845-ENG-MASTER DRAWN: R.STA.MONICA DATE:MAY.16/2017 1:2 SHEET 1 OF 2

**-**.200 [5.08]

.330[8.38] **CARD SLOT** 

.370 [9.40]

**SECTION A-A** 

.160 4.06