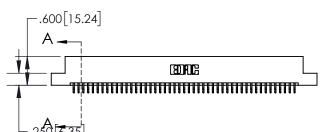

YOUR CONNECTION TO QUALITY & SERVICE

ACAD REFERENCE NO. 845-ENG-MASTER DRAWN: R.STA.MONICA DATE:MAY.16/2017 1:2 SHEET 1 OF 2

**-**.200 [5.08]

.330[8.38] **CARD SLOT** 

.370 [9.40]

**SECTION A-A** 

.160 4.06