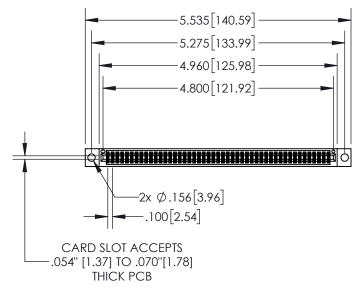

| 5.535[140.59]                               |
|---------------------------------------------|
| 5.275[133.99]                               |
| 4.960[125.98]                               |
| 4.800[121.92]                               |
|                                             |
|                                             |
| 2x Ø.156[3.96]<br>100[2.54]                 |
| CARD SLOT ACCEPTS054" [1.37] TO .070"[1.78] |