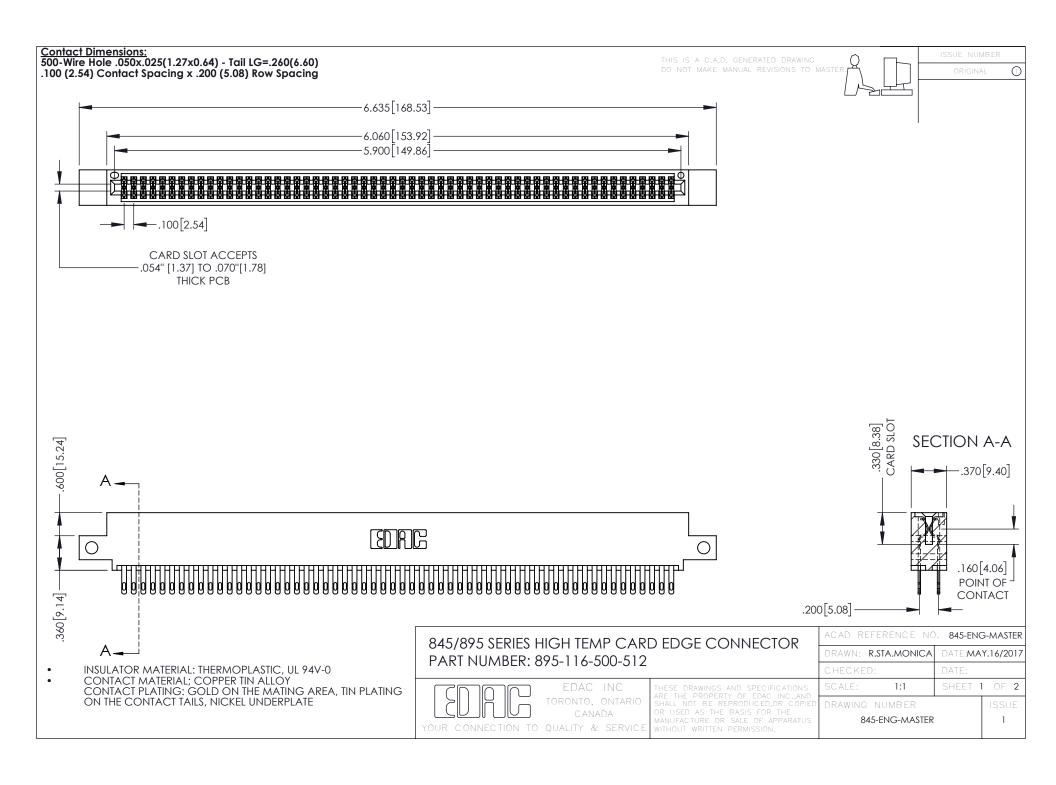

## 845/895 SERIES HIGH TEMP CARD EDGE CONNECTOR CONTACT CODE 555,556,558,559,560 DIMENSIONS

YOUR CONNECTION TO QUALITY & SERVICE

|   | ACAD REFERENCE NO. 845-ENG-MASTER |                  |
|---|-----------------------------------|------------------|
|   | DRAWN: R.STA.MONICA               | DATE:MAY.16/2017 |
|   | CHECKED:                          | DATE:            |
|   | SCALE: 1:1                        | SHEET 2 OF 2     |
| D | DRAWING NUMBER                    | ISSUE            |