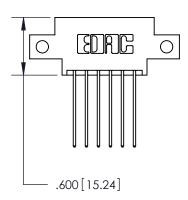

**Contact Code 558** 

## 846/896 SERIES HIGH TEMP CARD EDGE CONNECTOR CONTACT CODE 555,556,558,559,560 DIMENSIONS

.150 [3.81]

YOUR CONNECTION TO QUALITY & SERVICE

**Contact Code 559** 

**EDAC INC** TORONTO, ONTARIO CANADA

THESE DRAWINGS AND SPECIFICATIONS ARE THE PROPERTY OF EDAC INC.,AND SHALL NOT BE REPRODUCED, OR COPIED OR USED AS THE BASIS FOR THE MANUFACTURE OR SALE OF APPARATUS WITHOUT WRITTEN PERMISSION.

**Contact Code 560** 

INSULATOR MATERIAL: THERMOPLASTIC POLYESTER, UL 94V-0 CONTACT MATERIAL; COPPER, NICKEL, TIN ALLOY CA-725 CONTACT PLATING: GOLD ON THE MATING AREA, TIN-LEAD ON THE CONTACT TAILS, NICKEL UNDERPLATE