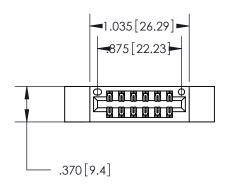

846/896 SERIES HIGH TEMP CARD EDGE CONNECTOR PART NUMBER: 896-012-541-812

**EDAC INC** TORONTO, ONTARIO CANADA

THESE DRAWINGS AND SPECIFICATIONS ARE THE PROPERTY OF EDAC INC.,AND SHALL NOT BE REPRODUCED, OR COPIED OR USED AS THE BASIS FOR THE MANUFACTURE OR SALE OF APPARATUS WITHOUT WRITTEN PERMISSION.

<u>Contact Dimensions:</u> 541-Wire Wrap .025 Sq. (0.64 Sq.) - Tail LG. =.750 (19.05) .125 (3.18) Contact Spacing x .250 (6.35) Row Spacing

THIS IS A C.A.D. GENERATED DRAWING DO NOT MAKE MANUAL REVISIONS TO MASTER.

ISSUE NUMBER ORIGINAL

1

INSULATOR MATERIAL: THERMOPLASTIC POLYESTER, UL 94V-0 CONTACT MATERIAL; COPPER, NICKEL, TIN ALLOY CA-725 CONTACT PLATING: GOLD ON THE MATING AREA, TIN-LEAD

ON THE CONTACT TAILS, NICKEL UNDERPLATE