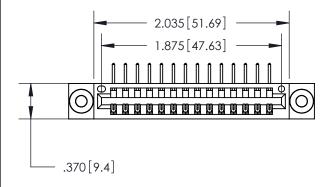

846/896 SERIES HIGH TEMP CARD EDGE CONNECTOR PART NUMBER: 896-014-558-103

**EDAC INC** TORONTO, ONTARIO CANADA

THESE DRAWINGS AND SPECIFICATIONS ARE THE PROPERTY OF EDAC INC., AND SHALL NOT BE REPRODUCED, OR COPIED OR USED AS THE BASIS FOR THE MANUFACTURE OR SALE OF APPARATUS WITHOUT WRITTEN PERMISSION.

<u>Contact Dimensions:</u>
558-90 Degree Bend (Code 541 Contacts)
See Sheet 2 for Contact Code 555, 556, 558, 559, 560 Dimensions

THIS IS A C.A.D. GENERATED DRAWING DO NOT MAKE MANUAL REVISIONS TO MASTER.