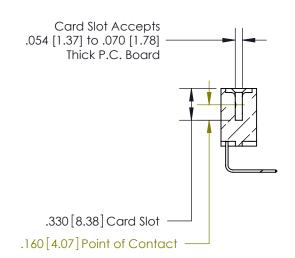

## 846/896 SERIES HIGH TEMP CARD EDGE CONNECTOR CONTACT CODE 555,556,558,559,560 DIMENSIONS

.150 [3.81]

YOUR CONNECTION TO QUALITY & SERVICE

**Contact Code 559** 

**EDAC INC** TORONTO, ONTARIO CANADA

THESE DRAWINGS AND SPECIFICATIONS ARE THE PROPERTY OF EDAC INC.,AND SHALL NOT BE REPRODUCED, OR COPIED OR USED AS THE BASIS FOR THE MANUFACTURE OR SALE OF APPARATUS WITHOUT WRITTEN PERMISSION.