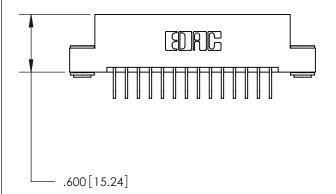

846/896 SERIES HIGH TEMP CARD EDGE CONNECTOR PART NUMBER: 896-014-558-103

**EDAC INC** TORONTO, ONTARIO CANADA

THESE DRAWINGS AND SPECIFICATIONS ARE THE PROPERTY OF EDAC INC., AND SHALL NOT BE REPRODUCED, OR COPIED OR USED AS THE BASIS FOR THE MANUFACTURE OR SALE OF APPARATUS WITHOUT WRITTEN PERMISSION.

<u>Contact Dimensions:</u>
558-90 Degree Bend (Code 541 Contacts)
See Sheet 2 for Contact Code 555, 556, 558, 559, 560 Dimensions

THIS IS A C.A.D. GENERATED DRAWING DO NOT MAKE MANUAL REVISIONS TO MASTER.