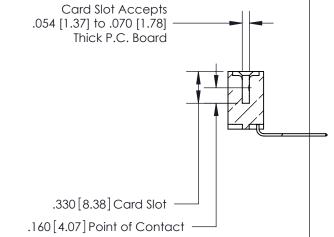

## 846/896 SERIES HIGH TEMP CARD EDGE CONNECTOR CONTACT CODE 555,556,558,559,560 DIMENSIONS

.150 [3.81]

YOUR CONNECTION TO QUALITY & SERVICE

**Contact Code 559** 

**EDAC INC** TORONTO, ONTARIO CANADA

THESE DRAWINGS AND SPECIFICATIONS ARE THE PROPERTY OF EDAC INC.,AND SHALL NOT BE REPRODUCED, OR COPIED OR USED AS THE BASIS FOR THE MANUFACTURE OR SALE OF APPARATUS WITHOUT WRITTEN PERMISSION.

**Contact Code 560** 

INSULATOR MATERIAL: THERMOPLASTIC POLYESTER, UL 94V-0 CONTACT MATERIAL; COPPER, NICKEL, TIN ALLOY CA-725 CONTACT PLATING: GOLD ON THE MATING AREA, TIN-LEAD ON THE CONTACT TAILS, NICKEL UNDERPLATE

**Contact Code 558** 