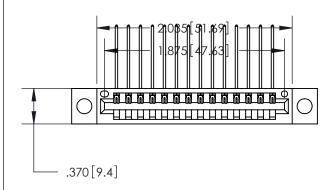

846/896 SERIES HIGH TEMP CARD EDGE CONNECTOR PART NUMBER: 896-014-559-604

**EDAC INC** TORONTO, ONTARIO CANADA

THESE DRAWINGS AND SPECIFICATIONS ARE THE PROPERTY OF EDAC INC.,AND SHALL NOT BE REPRODUCED, OR COPIED OR USED AS THE BASIS FOR THE MANUFACTURE OR SALE OF APPARATUS WITHOUT WRITTEN PERMISSION.

<u>Contact Dimensions:</u>
559-90 Degree Bend (Code 541 Contacts)
See Sheet 2 for Contact Code 555, 556, 558, 559, 560 Dimensions

THIS IS A C.A.D. GENERATED DRAWING DO NOT MAKE MANUAL REVISIONS TO MASTER.

ISSUE NUMBER ORIGINAL

- INSULATOR MATERIAL: THERMOPLASTIC POLYESTER, UL 94V-0 CONTACT MATERIAL; COPPER, NICKEL, TIN ALLOY CA-725 CONTACT PLATING: GOLD ON THE MATING AREA, TIN-LEAD
  - ON THE CONTACT TAILS, NICKEL UNDERPLATE