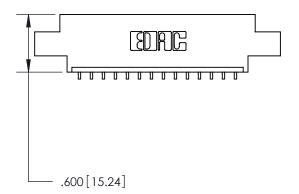

846/896 SERIES HIGH TEMP CARD EDGE CONNECTOR PART NUMBER: 896-014-559-604

**EDAC INC** TORONTO, ONTARIO CANADA

THESE DRAWINGS AND SPECIFICATIONS ARE THE PROPERTY OF EDAC INC.,AND SHALL NOT BE REPRODUCED, OR COPIED OR USED AS THE BASIS FOR THE MANUFACTURE OR SALE OF APPARATUS WITHOUT WRITTEN PERMISSION.

<u>Contact Dimensions:</u>
559-90 Degree Bend (Code 541 Contacts)
See Sheet 2 for Contact Code 555, 556, 558, 559, 560 Dimensions

THIS IS A C.A.D. GENERATED DRAWING DO NOT MAKE MANUAL REVISIONS TO MASTER.