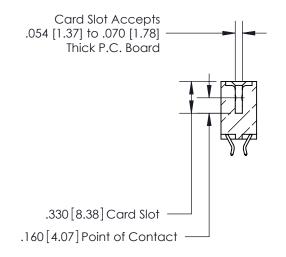

**Contact Code 560** 

INSULATOR MATERIAL: THERMOPLASTIC POLYESTER, UL 94V-0 CONTACT MATERIAL; COPPER, NICKEL, TIN ALLOY CA-725 CONTACT PLATING: GOLD ON THE MATING AREA, TIN-LEAD ON THE CONTACT TAILS, NICKEL UNDERPLATE

**Contact Code 558** 

## 846/896 SERIES HIGH TEMP CARD EDGE CONNECTOR CONTACT CODE 555,556,558,559,560 DIMENSIONS

.150 [3.81]

YOUR CONNECTION TO QUALITY & SERVICE

**Contact Code 559** 

**EDAC INC** TORONTO, ONTARIO CANADA

THESE DRAWINGS AND SPECIFICATIONS ARE THE PROPERTY OF EDAC INC.,AND SHALL NOT BE REPRODUCED, OR COPIED OR USED AS THE BASIS FOR THE MANUFACTURE OR SALE OF APPARATUS WITHOUT WRITTEN PERMISSION.