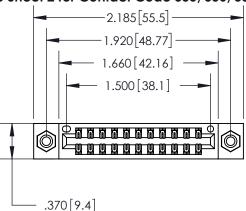

<u>Contact Dimensions:</u> 556-Extender Board Bend (Code 520 Contacts) See Sheet 2 for Contact Code 555, 556, 558, 559, 560 Dimensions

INSULATOR MATERIAL: THERMOPLASTIC POLYESTER, UL 94V-0 CONTACT MATERIAL; COPPER, NICKEL, TIN ALLOY CA-725 CONTACT PLATING: GOLD ON THE MATING AREA, TIN-LEAD ON THE CONTACT TAILS, NICKEL UNDERPLATE

THIS IS A C.A.D. GENERATED DRAWING DO NOT MAKE MANUAL REVISIONS TO MASTER.

846/896 SERIES HIGH TEMP CARD EDGE CONNECTOR PART NUMBER: 896-022-556-808

**EDAC INC** TORONTO, ONTARIO CANADA

THESE DRAWINGS AND SPECIFICATIONS ARE THE PROPERTY OF EDAC INC., AND SHALL NOT BE REPRODUCED, OR COPIED OR USED AS THE BASIS FOR THE MANUFACTURE OR SALE OF APPARATUS WITHOUT WRITTEN PERMISSION.

## 846/896 SERIES HIGH TEMP CARD EDGE CONNECTOR CONTACT CODE 555,556,558,559,560 DIMENSIONS

.150 [3.81]

YOUR CONNECTION TO QUALITY & SERVICE

**Contact Code 559** 

**EDAC INC** TORONTO, ONTARIO CANADA

THESE DRAWINGS AND SPECIFICATIONS ARE THE PROPERTY OF EDAC INC.,AND SHALL NOT BE REPRODUCED, OR COPIED OR USED AS THE BASIS FOR THE MANUFACTURE OR SALE OF APPARATUS WITHOUT WRITTEN PERMISSION.