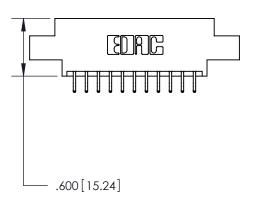

THIS IS A C.A.D. GENERATED DRAWING DO NOT MAKE MANUAL REVISIONS TO MASTER.

ISSUE NUMBER

.165[4.19]

.375 [9.54]

ORIGINAL

1

.060 [1.52] .125(3.18) to .210(5.33) **Outside Tails** .125(3.18) to .210(5.33) **Outside Tails** 