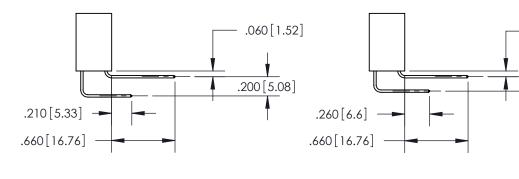

**Contact Code 560** 

INSULATOR MATERIAL: THERMOPLASTIC POLYESTER, UL 94V-0 CONTACT MATERIAL; COPPER, NICKEL, TIN ALLOY CA-725 CONTACT PLATING: GOLD ON THE MATING AREA, TIN-LEAD ON THE CONTACT TAILS, NICKEL UNDERPLATE

## 846/896 SERIES HIGH TEMP CARD EDGE CONNECTOR CONTACT CODE 555,556,558,559,560 DIMENSIONS

YOUR CONNECTION TO QUALITY & SERVICE

**EDAC INC** TORONTO, ONTARIO CANADA

THESE DRAWINGS AND SPECIFICATIONS ARE THE PROPERTY OF EDAC INC.,AND SHALL NOT BE REPRODUCED, OR COPIED OR USED AS THE BASIS FOR THE MANUFACTURE OR SALE OF APPARATUS WITHOUT WRITTEN PERMISSION.