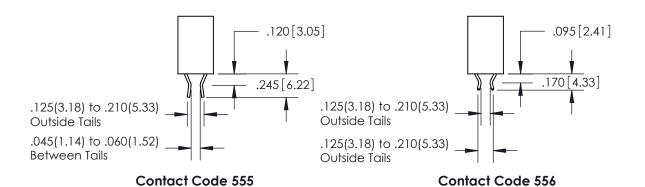

ISSUE NUMBER

.165[4.19]

ORIGINAL

1

.060 [1.52] .150 [3.81] .125(3.18) to .210(5.33)

.375 [9.54] .125(3.18) to .210(5.33)

**Contact Code 558** 

**Contact Code 559** 

## 846/896 SERIES HIGH TEMP CARD EDGE CONNECTOR CONTACT CODE 555,556,558,559,560 DIMENSIONS

YOUR CONNECTION TO QUALITY & SERVICE

**EDAC INC** TORONTO, ONTARIO CANADA

THESE DRAWINGS AND SPECIFICATIONS ARE THE PROPERTY OF EDAC INC.,AND SHALL NOT BE REPRODUCED, OR COPIED OR USED AS THE BASIS FOR THE MANUFACTURE OR SALE OF APPARATUS WITHOUT WRITTEN PERMISSION.

**Outside Tails** 

**Outside Tails** 

|  | ACAD REFERENCE NO. |       | 846-ENG-MASTER   |        |
|--|--------------------|-------|------------------|--------|
|  | DRAWN:             | J.LEE | DATE: APR. 22/09 |        |
|  | CHECKED:           |       | DATE:            |        |
|  | SCALE:             | 1:1   | SHEET            | 2 OF 2 |
|  | DRAWING NUMBER     |       | ISSUE            |        |