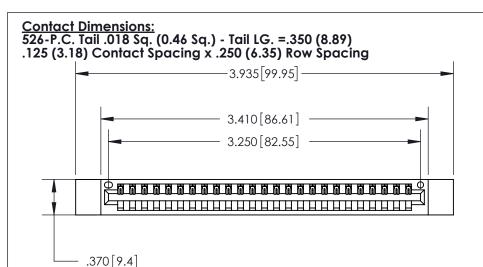

ISSUE NUMBER ORIGINAL

.600 [15.24]

Card Slot Accepts .054 [1.37] to .070 [1.78] Thick P.C. Board .330 [8.38] Card Slot .160 [4.07] Point of Contact -

846/896 SERIES HIGH TEMP CARD EDGE CONNECTOR PART NUMBER: 896-025-526-612

YOUR CONNECTION TO QUALITY & SERVICE

**EDAC INC** TORONTO, ONTARIO CANADA

THESE DRAWINGS AND SPECIFICATIONS ARE THE PROPERTY OF EDAC INC., AND SHALL NOT BE REPRODUCED, OR COPIED OR USED AS THE BASIS FOR THE MANUFACTURE OR SALE OF APPARATUS WITHOUT WRITTEN PERMISSION.

|  | ACAD REFERENCE NO. | 846-ENG-MASTER   |  |
|--|--------------------|------------------|--|
|  | DRAWN: J.LEE       | DATE: APR. 22/09 |  |
|  | CHECKED:           | DATE:            |  |
|  | SCALE: 1:1         | SHEET 1 OF 2     |  |
|  | DRAWING NUMBER     | ISSUE            |  |
|  | 846-FNG-MASTER     | 1                |  |

INSULATOR MATERIAL: THERMOPLASTIC POLYESTER, UL 94V-0 CONTACT MATERIAL; COPPER, NICKEL, TIN ALLOY CA-725 CONTACT PLATING: GOLD ON THE MATING AREA, TIN-LEAD ON THE CONTACT TAILS, NICKEL UNDERPLATE

THIS IS A C.A.D. GENERATED DRAWING DO NOT MAKE MANUAL REVISIONS TO MASTER.