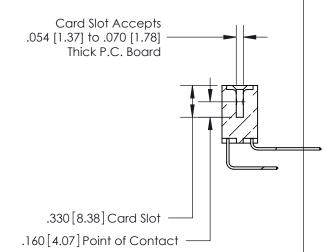

## 846/896 SERIES HIGH TEMP CARD EDGE CONNECTOR CONTACT CODE 555,556,558,559,560 DIMENSIONS

.150 [3.81]

YOUR CONNECTION TO QUALITY & SERVICE

**Contact Code 559** 

**EDAC INC** TORONTO, ONTARIO CANADA

THESE DRAWINGS AND SPECIFICATIONS ARE THE PROPERTY OF EDAC INC.,AND SHALL NOT BE REPRODUCED, OR COPIED OR USED AS THE BASIS FOR THE MANUFACTURE OR SALE OF APPARATUS WITHOUT WRITTEN PERMISSION.