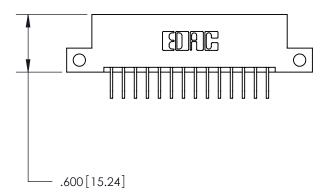

THIS IS A C.A.D. GENERATED DRAWING DO NOT MAKE MANUAL REVISIONS TO MASTER.

ISSUE NUMBER ORIGINAL

846/896 SERIES HIGH TEMP CARD EDGE CONNECTOR PART NUMBER: 896-028-558-212

**EDAC INC** TORONTO, ONTARIO CANADA

THIS IS A C.A.D. GENERATED DRAWING DO NOT MAKE MANUAL REVISIONS TO MASTER.

ISSUE NUMBER

.165[4.19]

.375 [9.54]

ORIGINAL

1

.060 [1.52] .125(3.18) to .210(5.33) **Outside Tails** .125(3.18) to .210(5.33) **Outside Tails** 