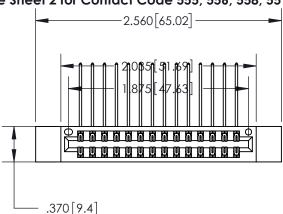

<u>Contact Dimensions:</u>
558-90 Degree Bend (Code 541 Contacts)
See Sheet 2 for Contact Code 555, 556, 558, 559, 560 Dimensions -2.560 [65.02] -

- INSULATOR MATERIAL: THERMOPLASTIC POLYESTER, UL 94V-0 CONTACT MATERIAL; COPPER, NICKEL, TIN ALLOY CA-725
- CONTACT PLATING: GOLD ON THE MATING AREA, TIN-LEAD ON THE CONTACT TAILS, NICKEL UNDERPLATE

THIS IS A C.A.D. GENERATED DRAWING DO NOT MAKE MANUAL REVISIONS TO MASTER.

ISSUE NUMBER ORIGINAL

846/896 SERIES HIGH TEMP CARD EDGE CONNECTOR PART NUMBER: 896-028-558-212

**EDAC INC** TORONTO, ONTARIO CANADA