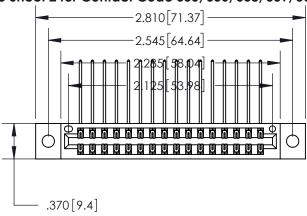

<u>Contact Dimensions:</u>
559-90 Degree Bend (Code 541 Contacts)
See Sheet 2 for Contact Code 555, 556, 558, 559, 560 Dimensions

INSULATOR MATERIAL: THERMOPLASTIC POLYESTER, UL 94V-0 CONTACT MATERIAL; COPPER, NICKEL, TIN ALLOY CA-725 CONTACT PLATING: GOLD ON THE MATING AREA, TIN-LEAD ON THE CONTACT TAILS, NICKEL UNDERPLATE

THIS IS A C.A.D. GENERATED DRAWING DO NOT MAKE MANUAL REVISIONS TO MASTER.

ISSUE NUMBER ORIGINAL

846/896 SERIES HIGH TEMP CARD EDGE CONNECTOR PART NUMBER: 896-032-559-802

**EDAC INC** TORONTO, ONTARIO CANADA