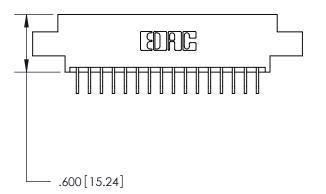

THIS IS A C.A.D. GENERATED DRAWING DO NOT MAKE MANUAL REVISIONS TO MASTER.

ISSUE NUMBER ORIGINAL

846/896 SERIES HIGH TEMP CARD EDGE CONNECTOR PART NUMBER: 896-032-559-802

**EDAC INC** TORONTO, ONTARIO CANADA

THIS IS A C.A.D. GENERATED DRAWING DO NOT MAKE MANUAL REVISIONS TO MASTER.

ISSUE NUMBER

.165[4.19]

.375 [9.54]

ORIGINAL

1

.060 [1.52] .125(3.18) to .210(5.33) **Outside Tails** .125(3.18) to .210(5.33) **Outside Tails** 