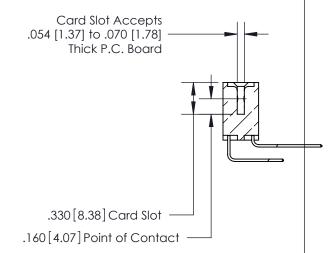

THIS IS A C.A.D. GENERATED DRAWING DO NOT MAKE MANUAL REVISIONS TO MASTER.

ISSUE NUMBER

.165[4.19]

.375 [9.54]

ORIGINAL

1

.060 [1.52] .125(3.18) to .210(5.33) **Outside Tails** .125(3.18) to .210(5.33) **Outside Tails** 