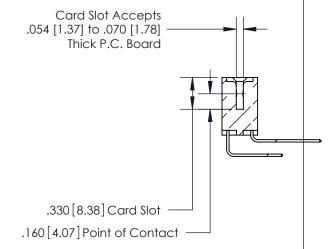

**Contact Code 560** 

INSULATOR MATERIAL: THERMOPLASTIC POLYESTER, UL 94V-0 CONTACT MATERIAL; COPPER, NICKEL, TIN ALLOY CA-725 CONTACT PLATING: GOLD ON THE MATING AREA, TIN-LEAD ON THE CONTACT TAILS, NICKEL UNDERPLATE

**Contact Code 558** 

## 846/896 SERIES HIGH TEMP CARD EDGE CONNECTOR CONTACT CODE 555,556,558,559,560 DIMENSIONS

.150 [3.81]

YOUR CONNECTION TO QUALITY & SERVICE

**Contact Code 559** 

**EDAC INC** TORONTO, ONTARIO CANADA

THESE DRAWINGS AND SPECIFICATIONS ARE THE PROPERTY OF EDAC INC.,AND SHALL NOT BE REPRODUCED, OR COPIED OR USED AS THE BASIS FOR THE MANUFACTURE OR SALE OF APPARATUS WITHOUT WRITTEN PERMISSION.