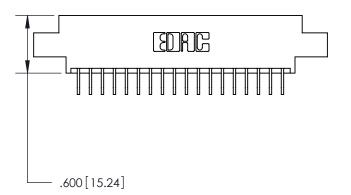

THIS IS A C.A.D. GENERATED DRAWING DO NOT MAKE MANUAL REVISIONS TO MASTER.

ISSUE NUMBER ORIGINAL

846/896 SERIES HIGH TEMP CARD EDGE CONNECTOR PART NUMBER: 896-036-559-802

YOUR CONNECTION TO QUALITY & SERVICE

THIS IS A C.A.D. GENERATED DRAWING DO NOT MAKE MANUAL REVISIONS TO MASTER.

ISSUE NUMBER

.165[4.19]

.375 [9.54]

ORIGINAL

1

.060 [1.52] .125(3.18) to .210(5.33) **Outside Tails** .125(3.18) to .210(5.33) **Outside Tails** 