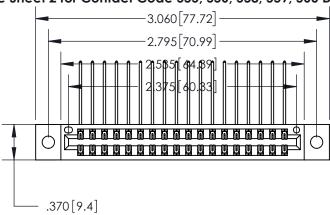

<u>Contact Dimensions:</u> 559-90 Degree Bend (Code 541 Contacts) See Sheet 2 for Contact Code 555, 556, 558, 559, 560 Dimensions

INSULATOR MATERIAL: THERMOPLASTIC POLYESTER, UL 94V-0 CONTACT MATERIAL; COPPER, NICKEL, TIN ALLOY CA-725 CONTACT PLATING: GOLD ON THE MATING AREA, TIN-LEAD ON THE CONTACT TAILS, NICKEL UNDERPLATE

THIS IS A C.A.D. GENERATED DRAWING DO NOT MAKE MANUAL REVISIONS TO MASTER.

ISSUE NUMBER ORIGINAL

846/896 SERIES HIGH TEMP CARD EDGE CONNECTOR PART NUMBER: 896-036-559-802

YOUR CONNECTION TO QUALITY & SERVICE