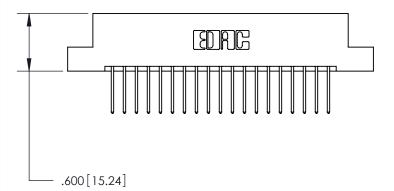

THIS IS A C.A.D. GENERATED DRAWING DO NOT MAKE MANUAL REVISIONS TO MASTER.

ISSUE NUMBER

.165[4.19]

.375 [9.54]

ORIGINAL

1

.060 [1.52] .125(3.18) to .210(5.33) **Outside Tails** .125(3.18) to .210(5.33) **Outside Tails** 

**Contact Code 560** 

INSULATOR MATERIAL: THERMOPLASTIC POLYESTER, UL 94V-0 CONTACT MATERIAL; COPPER, NICKEL, TIN ALLOY CA-725 CONTACT PLATING: GOLD ON THE MATING AREA, TIN-LEAD ON THE CONTACT TAILS, NICKEL UNDERPLATE