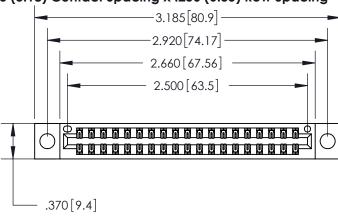

Contact Dimensions: 522-P.C. Tail .025 Sq. (0.64 Sq.) - Tail LG. =.440 (11.18) .125 (3.18) Contact Spacing x .250 (6.35) Row Spacing

- INSULATOR MATERIAL: THERMOPLASTIC POLYESTER, UL 94V-0 CONTACT MATERIAL; COPPER, NICKEL, TIN ALLOY CA-725
- CONTACT PLATING: GOLD ON THE MATING AREA, TIN-LEAD ON THE CONTACT TAILS, NICKEL UNDERPLATE

THIS IS A C.A.D. GENERATED DRAWING DO NOT MAKE MANUAL REVISIONS TO MASTER.

Card Slot Accepts .054 [1.37] to .070 [1.78] Thick P.C. Board

.330 [8.38] Card Slot .160 [4.07] Point of Contact -

ISSUE NUMBER ORIGINAL

| 846/896 SERIES HIGH TEMP CARD EDGE CONNECTOR |
|----------------------------------------------|
| PART NUMBER: 896-038-522-204                 |

YOUR CONNECTION TO QUALITY & SERVICE

**EDAC INC** TORONTO, ONTARIO CANADA