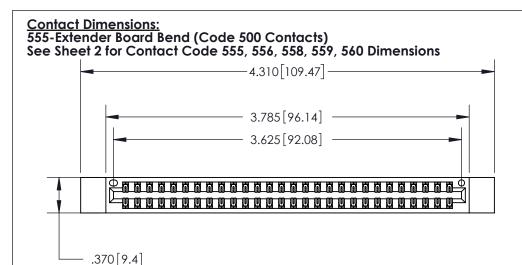

INSULATOR MATERIAL: THERMOPLASTIC POLYESTER, UL 94V-0 CONTACT MATERIAL; COPPER, NICKEL, TIN ALLOY CA-725 CONTACT PLATING: GOLD ON THE MATING AREA, TIN-LEAD ON THE CONTACT TAILS, NICKEL UNDERPLATE

846/896 SERIES HIGH TEMP CARD EDGE CONNECTOR PART NUMBER: 896-056-555-812