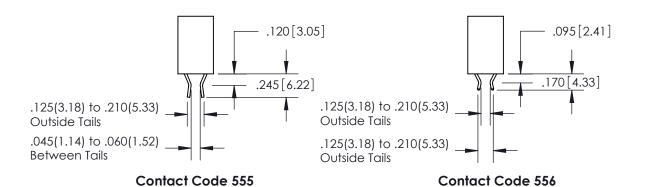

THIS IS A C.A.D. GENERATED DRAWING DO NOT MAKE MANUAL REVISIONS TO MASTER.

ISSUE NUMBER

.165[4.19]

ORIGINAL

1

.060 [1.52] .150 [3.81] .125(3.18) to .210(5.33)

.375 [9.54] .125(3.18) to .210(5.33)

**Contact Code 558** 

## 846/896 SERIES HIGH TEMP CARD EDGE CONNECTOR CONTACT CODE 555,556,558,559,560 DIMENSIONS

YOUR CONNECTION TO QUALITY & SERVICE

**EDAC INC** TORONTO, ONTARIO CANADA

THESE DRAWINGS AND SPECIFICATIONS ARE THE PROPERTY OF EDAC INC.,AND SHALL NOT BE REPRODUCED, OR COPIED OR USED AS THE BASIS FOR THE MANUFACTURE OR SALE OF APPARATUS WITHOUT WRITTEN PERMISSION.

Outside Tails

**Outside Tails** 

|  | ACAD REFERENCE NO. |       | 846-ENG-MASTER   |        |
|--|--------------------|-------|------------------|--------|
|  | DRAWN:             | J.LEE | DATE: APR. 22/09 |        |
|  | CHECKED:           |       | DATE:            |        |
|  | SCALE:             | 1:1   | SHEET            | 2 OF 2 |
|  | DRAWING NUMBER     |       | ISSUE            |        |