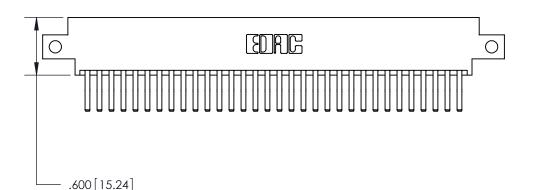

ORIGINAL

Card Slot Accepts .054 [1.37] to .070 [1.78] Thick P.C. Board .330 [8.38] Card Slot .160 [4.07] Point of Contact -

846/896 SERIES HIGH TEMP CARD EDGE CONNECTOR PART NUMBER: 896-064-560-812

YOUR CONNECTION TO QUALITY & SERVICE

**EDAC INC** TORONTO, ONTARIO CANADA

THESE DRAWINGS AND SPECIFICATIONS ARE THE PROPERTY OF EDAC INC., AND SHALL NOT BE REPRODUCED, OR COPIED OR USED AS THE BASIS FOR THE MANUFACTURE OR SALE OF APPARATUS WITHOUT WRITTEN PERMISSION.

|  | ACAD REFERENCE NO. | 846-ENG-MASTER   |  |
|--|--------------------|------------------|--|
|  | DRAWN: J.LEE       | DATE: APR. 22/09 |  |
|  | CHECKED:           | DATE:            |  |
|  | SCALE: 1:1         | SHEET 1 OF 2     |  |
|  | DRAWING NUMBER     | ISSUE            |  |
|  | 846-FNG-MASTER     | 1                |  |