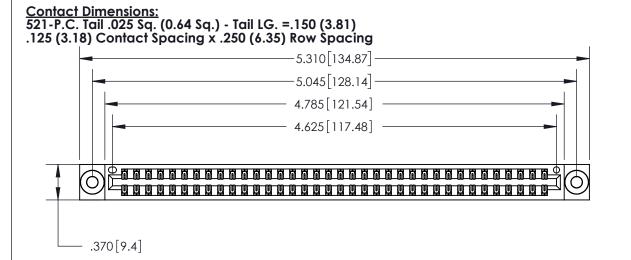

## 846/896 SERIES HIGH TEMP CARD EDGE CONNECTOR CONTACT CODE 555,556,558,559,560 DIMENSIONS

.150 [3.81]

YOUR CONNECTION TO QUALITY & SERVICE

**Contact Code 559** 

**EDAC INC** TORONTO, ONTARIO CANADA

THESE DRAWINGS AND SPECIFICATIONS ARE THE PROPERTY OF EDAC INC.,AND SHALL NOT BE REPRODUCED, OR COPIED OR USED AS THE BASIS FOR THE MANUFACTURE OR SALE OF APPARATUS WITHOUT WRITTEN PERMISSION.