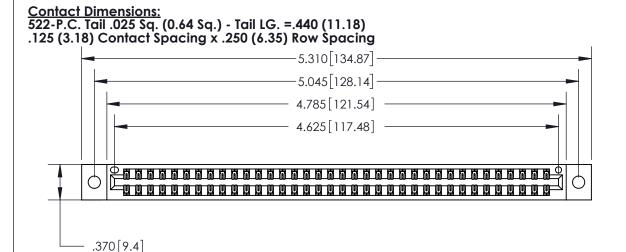

846/896 SERIES HIGH TEMP CARD EDGE CONNECTOR PART NUMBER: 896-072-522-802

YOUR CONNECTION TO QUALITY & SERVICE

**EDAC INC** TORONTO, ONTARIO CANADA

THESE DRAWINGS AND SPECIFICATIONS ARE THE PROPERTY OF EDAC INC.,AND SHALL NOT BE REPRODUCED, OR COPIED OR USED AS THE BASIS FOR THE MANUFACTURE OR SALE OF APPARATUS WITHOUT WRITTEN PERMISSION.

| ACAD REFERENCE NO. | 846-ENG-MASTER   |
|--------------------|------------------|
| DRAWN: J.LEE       | DATE: APR. 22/09 |
| CHECKED:           | DATE:            |
| SCALE: 1:1         | SHEET 1 OF 2     |
| DRAWING NUMBER     | ISSUE            |
| 846-FNG-MASTER     | 1                |