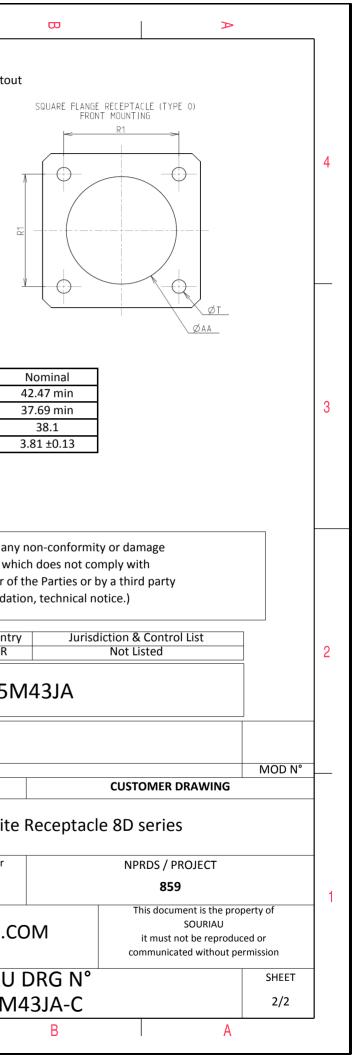

| r        | т                                                                                               |                                                      | G                                                                                                                                                                                                                                                                                                                                                                                                     |                                                                                                                                                                | п | т | D               |             | C                                                                   |                              |                        |
|----------|-------------------------------------------------------------------------------------------------|------------------------------------------------------|-------------------------------------------------------------------------------------------------------------------------------------------------------------------------------------------------------------------------------------------------------------------------------------------------------------------------------------------------------------------------------------------------------|----------------------------------------------------------------------------------------------------------------------------------------------------------------|---|---|-----------------|-------------|---------------------------------------------------------------------|------------------------------|------------------------|
|          |                                                                                                 | Contact                                              | Layout                                                                                                                                                                                                                                                                                                                                                                                                |                                                                                                                                                                |   |   |                 |             |                                                                     | Pan                          | el Cutout              |
| 4        |                                                                                                 |                                                      |                                                                                                                                                                                                                                                                                                                                                                                                       |                                                                                                                                                                |   |   |                 |             | RE FLANGE RECEPTACLE (<br>REAR MOUNTING<br>R1                       | TYPE 0)                      |                        |
|          | ID<br>A +00<br>B +22<br>C +33<br>D +44<br>F +45<br>G +55<br>H +44<br>J +44                      |                                                      | Location         Location           Contact<br>osition ID         X-axis         Y           Z        069 (1.75)         +.53           a         +.172 (4.37)         +.34           b         +.258 (6.55)         +.17           c         +.344 (8.74)         +.00           d         +.344 (8.74)        34           f         +.000 (0.00)        34           h        372 (4.37)        34 | /-axis<br>(mm)<br>31 (13.49)<br>44 (8.74)<br>72 (4.37)<br>00 (0.00)<br>72 (4.37)<br>44 (8.74)<br>44 (8.74)<br>44 (8.74)<br>44 (8.74)<br>72 (4.37)<br>00 (0.00) |   |   |                 |             |                                                                     | ØA                           |                        |
| ω        | L +22<br>M +20<br>N -22<br>P -33<br>R -44<br>T -55<br>U -55<br>V -44<br>W -44<br>X -33<br>Y -22 | $\begin{array}{rrrrrrrrrrrrrrrrrrrrrrrrrrrrrrrrrrrr$ | $\begin{array}{cccccccccccccccccccccccccccccccccccc$                                                                                                                                                                                                                                                                                                                                                  | 72 (4.37)<br>44 (8.74)<br>44 (8.74)<br>72 (4.37)<br>00 (0.00)<br>72 (4.37)<br>72 (4.37)<br>72 (4.37)<br>72 (4.37)<br>00 (0.00)<br>72 (4.37)<br>00 (0.00)       |   |   |                 |             |                                                                     | Dim<br>ØA<br>ØAA<br>R1<br>ØT |                        |
|          | Shell Arrange<br>size no<br>25 -43                                                              | 20 16                                                | rating location<br>a.b.c.d.e.f.g.h.k.m.                                                                                                                                                                                                                                                                                                                                                               | 20057-43                                                                                                                                                       |   |   |                 |             |                                                                     |                              |                        |
|          |                                                                                                 |                                                      |                                                                                                                                                                                                                                                                                                                                                                                                       |                                                                                                                                                                |   |   |                 |             | SOURIAU shall r<br>due to a use<br>the Specifications<br>(professio | of the Proc                  | ducts whi<br>either of |
| N        |                                                                                                 |                                                      |                                                                                                                                                                                                                                                                                                                                                                                                       |                                                                                                                                                                |   |   |                 |             |                                                                     | ]                            | Country<br>FR          |
|          |                                                                                                 |                                                      |                                                                                                                                                                                                                                                                                                                                                                                                       |                                                                                                                                                                |   |   | A 1             | 4-10-2016 F |                                                                     | N: 8D                        | 0251                   |
|          |                                                                                                 |                                                      |                                                                                                                                                                                                                                                                                                                                                                                                       |                                                                                                                                                                |   |   | ISS<br>Designed | DATE<br>By: | Latest modificatio                                                  | n - by                       |                        |
|          |                                                                                                 |                                                      |                                                                                                                                                                                                                                                                                                                                                                                                       |                                                                                                                                                                |   |   |                 | ITLE        |                                                                     | Com                          | posite                 |
| <u> </u> |                                                                                                 |                                                      |                                                                                                                                                                                                                                                                                                                                                                                                       |                                                                                                                                                                |   |   | SCALE<br>NA     |             | $\bigcirc$                                                          | General<br>Tolera<br>±-      | nces:                  |
|          |                                                                                                 |                                                      |                                                                                                                                                                                                                                                                                                                                                                                                       |                                                                                                                                                                |   |   | SOL             | IRIAU       | WWW.                                                                | .SOURI                       | AU.CO                  |
|          |                                                                                                 |                                                      |                                                                                                                                                                                                                                                                                                                                                                                                       |                                                                                                                                                                |   |   | <br>FORMA<br>A3 |             |                                                                     | SOUF<br>8D0                  | RIAU<br>25M            |
|          | Н                                                                                               |                                                      | G                                                                                                                                                                                                                                                                                                                                                                                                     |                                                                                                                                                                | F | E | D               |             | С                                                                   |                              |                        |