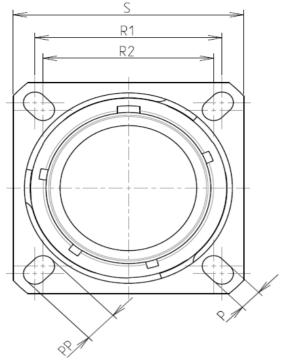

| Connector dimension |             |  |  |  |  |  |
|---------------------|-------------|--|--|--|--|--|
| Dim                 | Nominal     |  |  |  |  |  |
| Р                   | 3.91±0.2    |  |  |  |  |  |
| PP                  | 6.15±0.2    |  |  |  |  |  |
| R1                  | 38.1        |  |  |  |  |  |
| R2                  | 34.93       |  |  |  |  |  |
| S                   | 46±0.3      |  |  |  |  |  |
| V                   | 18.7+1.4/-0 |  |  |  |  |  |
| W'                  | 2.1/4.35    |  |  |  |  |  |
| Ζ'                  | 32 Max      |  |  |  |  |  |
| VV THREAD           | M37x1-6g    |  |  |  |  |  |