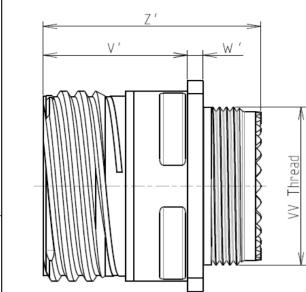

| Connector dimension |             |  |  |  |  |  |
|---------------------|-------------|--|--|--|--|--|
| Dim                 | Nominal     |  |  |  |  |  |
| Р                   | 3.91±0.2    |  |  |  |  |  |
| PP                  | 6.15±0.2    |  |  |  |  |  |
| R1                  | 38.1        |  |  |  |  |  |
| R2                  | 34.93       |  |  |  |  |  |
| S                   | 46±0.3      |  |  |  |  |  |
| V                   | 18.7+1.4/-0 |  |  |  |  |  |
| W'                  | 2.1/4.35    |  |  |  |  |  |
| Ζ'                  | 32 Max      |  |  |  |  |  |
| VV THREAD           | M37x1-6g    |  |  |  |  |  |