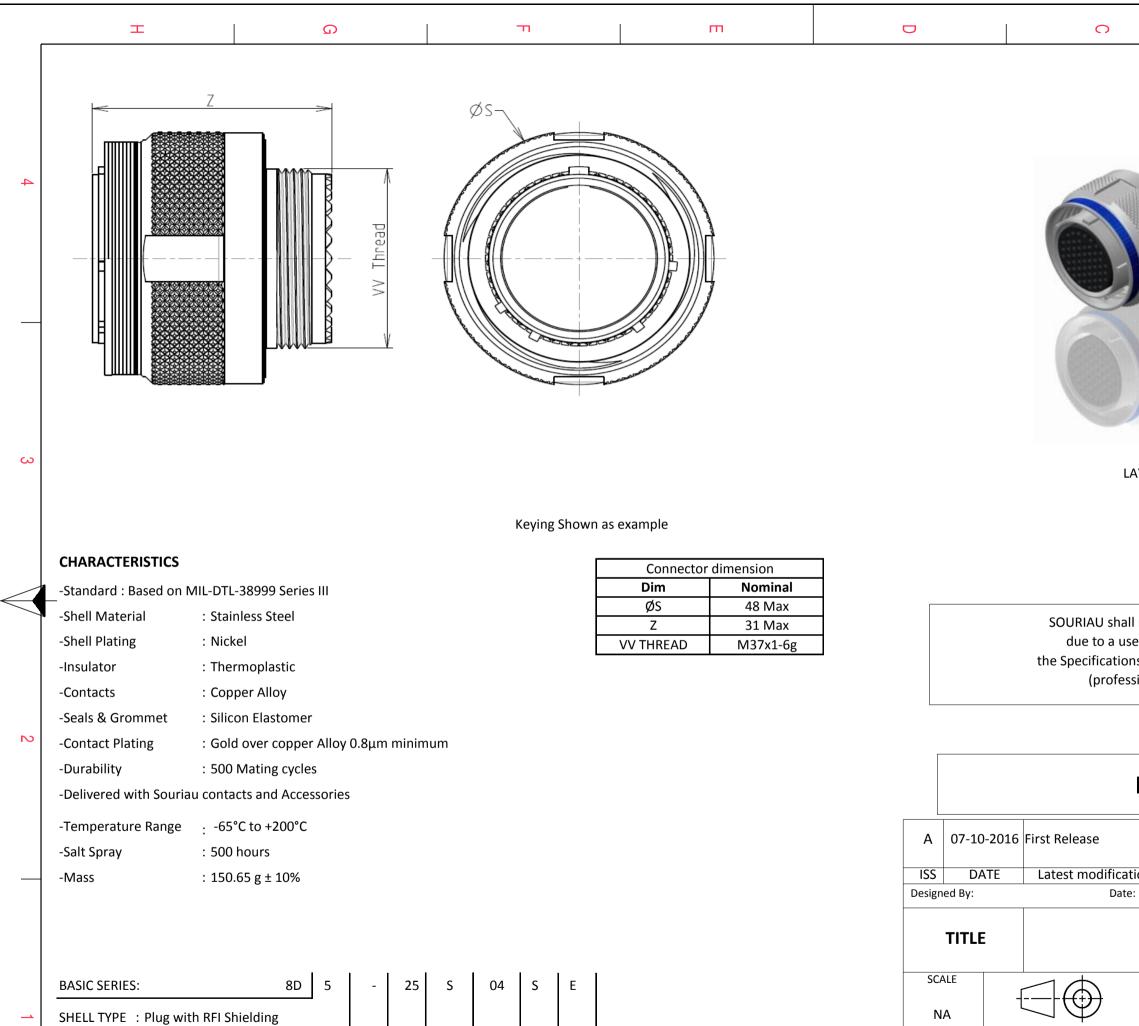

| CONTACT TYPE | : Standard Crimp Contact |
|--------------|--------------------------|
|              | •                        |

SHELL SIZE: 25

PLATING : S = Nickel

Н

F

G

| 0                                                                                                                                                                                      | Φ                                                                                               | A                      |              |   |  |
|----------------------------------------------------------------------------------------------------------------------------------------------------------------------------------------|-------------------------------------------------------------------------------------------------|------------------------|--------------|---|--|
|                                                                                                                                                                                        |                                                                                                 |                        |              | 4 |  |
| LAYOUT SHOWN AS EX                                                                                                                                                                     | AMPLE                                                                                           |                        |              | 3 |  |
| URIAU shall not be liable for any<br>due to a use of the Products whi<br>pecifications issued by either of<br>(professional recommendati<br><u>Country</u><br>FR<br><b>PN: 8D525</b> S | ich does not comply<br>the Parties or by a tl<br>on, technical notice.<br>/ Jurisdiction<br>Not | with<br>nird party     |              | 2 |  |
| elease<br>st modification - by<br>Date:                                                                                                                                                | CU                                                                                              | STOMER DRAWING         | MOD N°       |   |  |
| Stainless Steel Plug 8D series                                                                                                                                                         |                                                                                                 |                        |              |   |  |
| General linear<br>Tolerances:<br>±                                                                                                                                                     | 1                                                                                               | NPRDS / PROJECT<br>859 |              | 1 |  |
| WWW.SOURIAU.COM This document is the property of SOURIAU   it must not be reproduced or communicated without permission                                                                |                                                                                                 |                        |              |   |  |
| SOURIAU<br>8D525S0                                                                                                                                                                     |                                                                                                 |                        | SHEET<br>1/2 |   |  |
| C                                                                                                                                                                                      | В                                                                                               | A                      |              |   |  |