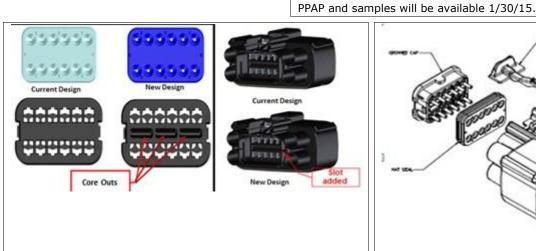

The impacted components for product upgrades are the Grommet Cap, the Grommet Seal, the Housing. The reason for the Grommet Cap and Grommet Seal change is in response to the growing desire to use smaller size wire. This is an OEM directed change, and OEM approval will be provided as part of implementation. The terminal hole location within the Mat Seal has been optimized to accept wire as small as 0.35mm² (1.2 mm OD) while continuing to support larger wire up to 14AWG. The hole diameter and mat material will remain the same.

There are three noticable visual differences: 1. Color of Mat Seal will be changing from Light Blue to Royal Blue 2. Core outs on the face of the Grommet Cap 3. Thicker, more robust pegs

The reason for the Housing modification is for stress relief during Grommet Cap assembly into the Connector Housing. There is one visable change on the Connector Housing. Slots have been added to the backside of the Housing in the Grommet Cap latch area.

In addition to the visible changes, the part numbers will be changing from 33476-xxxx to 34985-xxxx. The suffix will remain the same. 33476 sereis will be obsolete after the Date of Implementation.

Part Numbers Affected