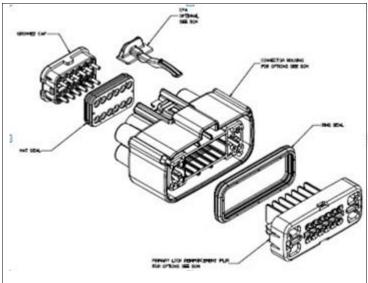

This letter is to inform you of a product change to components associated with the MX150 16 way Hybrid Receptacle Connector. In addition, a full set of capacity tools are being implemented in our Chengdu manufacturing facility. The purpose of these capacity tools are to support increasing demand and for dual manufacturing. For the parts manufactured in Chengdu, part numbers will be laser etched on the Connector Housing, similar to current MX150 products being manufactured in Chengdu.

The impacted components for product upgrades are the Grommet Cap, the Grommet Seal, the Housing. The reason for the Grommet Cap and Grommet Seal change is in response to the growing desire to use smaller size wire. This is an OEM directed change, and OEM approval will be provided as part of implementation. The terminal hole location within the Mat Seal has been optimized to accept wire as small as 0.35mm² (1.2 mm OD) while continuing to support larger wire up to 14AWG. The hole diameter and mat material will remain the same.