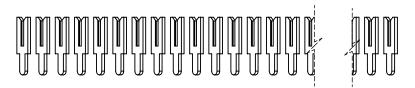

TOLERANCE UNLESS OTHERWISE SPECIFIED

.X ±0.25 .XX ±0.13 .XXX ±0.05

THIS IS A C.A.D. GENERATED DRAWING DO NOT MAKE MANUAL REVISIONS TO MASTER.

ISSUE NUMBER **ORIGINAL** 

CONTACT 100-290-253

.100 CONTACT SPACING TOTAL NUMBER OF CONTACTS = 92

NOTE: **CONTACTS ARE HELD IN** A CARRIER FOR EASE OF ASSEMBLY

106 SERIES - 45 DEGREE CONTACT PATTERN

ACAD REFERENCE NO.: 106 Assembly DRAWN: DATE: April 16, 2020 CHECKED: SCALE: 2:1 SHEET 1 OF 1

YOUR CONNECTION TO QUALITY & SERVICE

DRAWING NUMBER: 106 Assembly ISSUE PART NUMBER: 106-092-253-100