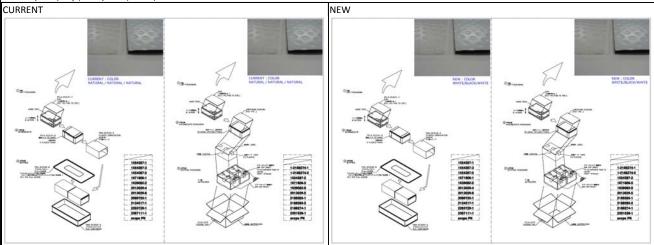

# Description of Changes

Change the plastic pad color. This is only change of the color. The material will be same. See attached file for the details. Current: (Liner / Cap / Back) Natural / Natural / Natural -> New: (Liner / Cap / Back)White/ Black / White.