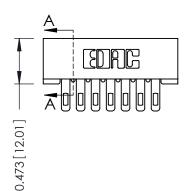

## **See Accompanying Pages for:**

- **Contact Bend Details**
- **Mounting Options**

Card Slot Accepts .054 [1.37] to .070 [1.78] Thick P.C. Board

307 / 357 Card Edge Connector Part Number: 307-007-405-101