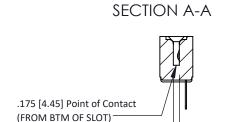

## **See Accompanying Pages for:**

- **Contact Bend Details**
- **Mounting Options**

Card Slot Accepts .054 [1.37] to .070 [1.78] Thick P.C. Board

307 / 357 Card Edge Connector Part Number: 307-007-405-101