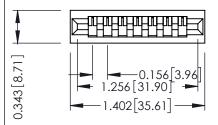

**Mounting Option** No Mounting Lugs **Contact Detail** 

Wire Hole .087x.013(2.21x0.33) - Tail LG=.282(7.16) .156 [3.96] Contact Spacing x .200 [5.08] Row Spacing

THIS IS A C.A.D. GENERATED DRAWING DO NOT MAKE MANUAL REVISIONS TO MASTER.

## **See Accompanying Pages for:**

- **Contact Bend Details**
- **Mounting Options**

Card Slot Accepts .054 [1.37] to .070 [1.78] Thick P.C. Board

307 / 357 Card Edge Connector Part Number: 307-007-405-101