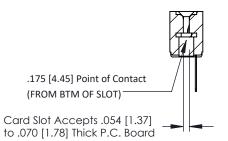

## SECTION A-A

**See Accompanying Pages for:** 

- **Contact Bend Details**
- **Mounting Options**

307 / 357 Card Edge Connector Part Number: 307-018-427-107

**EDAC INC** TORONTO, ONTARIO CANADA

THESE DRAWINGS AND SPECIFICATIONS ARE THE PROPERTY OF EDAC INC.,AND SHALL NOT BE REPRODUCED, OR COPIED OR USED AS THE BASIS FOR THE MANUFACTURE OR SALE OF APPARATUS WITHOUT WRITTEN PERMISSION.