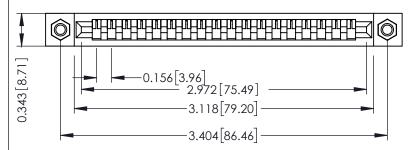

## SECTION A-A

**See Accompanying Pages for:** 

- **Contact Bend Details**
- **Mounting Options**

307 / 357 Card Edge Connector Part Number: 307-018-427-107

**EDAC INC** TORONTO, ONTARIO CANADA

THESE DRAWINGS AND SPECIFICATIONS ARE THE PROPERTY OF EDAC INC.,AND SHALL NOT BE REPRODUCED, OR COPIED OR USED AS THE BASIS FOR THE MANUFACTURE OR SALE OF APPARATUS WITHOUT WRITTEN PERMISSION.