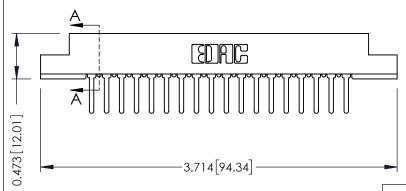

## SECTION A-A

**See Accompanying Pages for:** 

- **Contact Bend Details**
- **Mounting Options**

307 / 357 Card Edge Connector Part Number: 307-018-427-107

**EDAC INC** TORONTO, ONTARIO CANADA

THESE DRAWINGS AND SPECIFICATIONS ARE THE PROPERTY OF EDAC INC.,AND SHALL NOT BE REPRODUCED, OR COPIED OR USED AS THE BASIS FOR THE MANUFACTURE OR SALE OF APPARATUS WITHOUT WRITTEN PERMISSION.