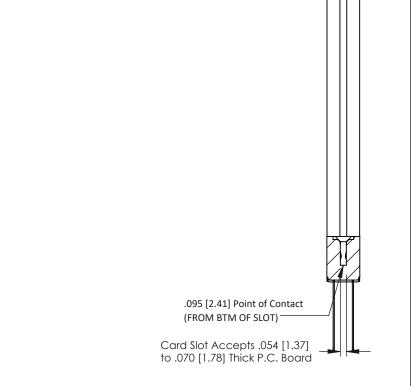

**SECTION A-A** 

ORIGINAL

TER.

0.343 [8.74 - 0.156[3.96] - 1.724[43.79] 1.870 47.50 2.156[54.76] 3.002 76.25 0.473 [12.01] 2.466[62.64]