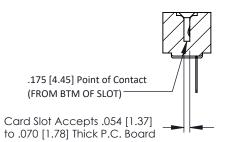

**Mounting Option** No Mounting Lugs **Contact Detail** 

PC Tail .046x.013(1.17x0.33) - Tail LG=.358(9.09) .156 [3.96] Contact Spacing x .200 [5.08] Row Spacing

THIS IS A C.A.D. GENERATED DRAWING DO NOT MAKE MANUAL REVISIONS TO MASTER.

## SECTION A-A

**See Accompanying Pages for:** 

- **Contact Bend Details**
- **Mounting Options**

307 / 357 Card Edge Connector Part Number: 307-030-427-101

**EDAC INC** TORONTO, ONTARIO CANADA

THESE DRAWINGS AND SPECIFICATIONS ARE THE PROPERTY OF EDAC INC.,AND SHALL NOT BE REPRODUCED, OR COPIED OR USED AS THE BASIS FOR THE MANUFACTURE OR SALE OF APPARATUS WITHOUT WRITTEN PERMISSION.