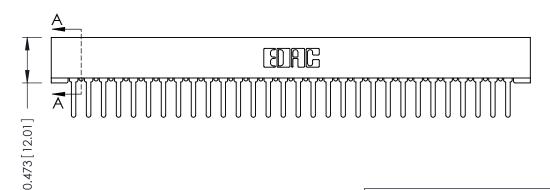

ISSUE NUMBER ORIGINAL

1

**-**--0.156 [3.96] 0.500[12.70] 4.844 [123.04] -4.990 [126.75]

## SECTION A-A

**See Accompanying Pages for:** 

- **Contact Bend Details**
- **Mounting Options**

307 / 357 Card Edge Connector Part Number: 307-030-427-101

**EDAC INC** TORONTO, ONTARIO CANADA

THESE DRAWINGS AND SPECIFICATIONS ARE THE PROPERTY OF EDAC INC.,AND SHALL NOT BE REPRODUCED, OR COPIED OR USED AS THE BASIS FOR THE MANUFACTURE OR SALE OF APPARATUS WITHOUT WRITTEN PERMISSION.