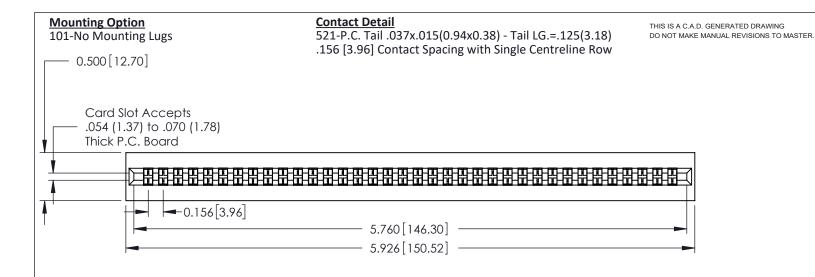

ISSUE NUMBER

ORIGINAL

**See Accompanying Pages for: Mounting Options** 

306 / 316 / 356 Card Edge Connector Part Number: 316-036-521-101

YOUR CONNECTION TO QUALITY & SERVICE

**EDAC INC** TORONTO, ONTARIO CANADA