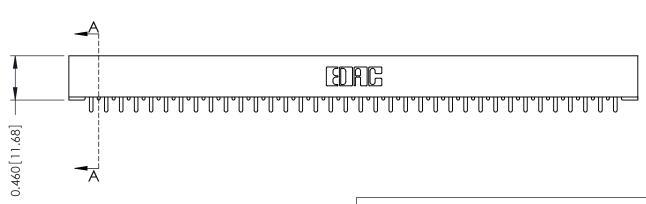

ISSUE NUMBER

ORIGINAL

**See Accompanying Pages for: Mounting Options** 

306 / 316 / 356 Card Edge Connector Part Number: 316-036-521-101

YOUR CONNECTION TO QUALITY & SERVICE

**EDAC INC** TORONTO, ONTARIO CANADA