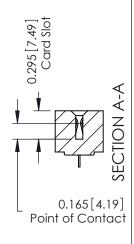

ISSUE NUMBER

ORIGINAL

**See Accompanying Pages for: Mounting Options** 

306 / 316 / 356 Card Edge Connector Part Number: 316-036-521-101

YOUR CONNECTION TO QUALITY & SERVICE

**EDAC INC** TORONTO, ONTARIO CANADA