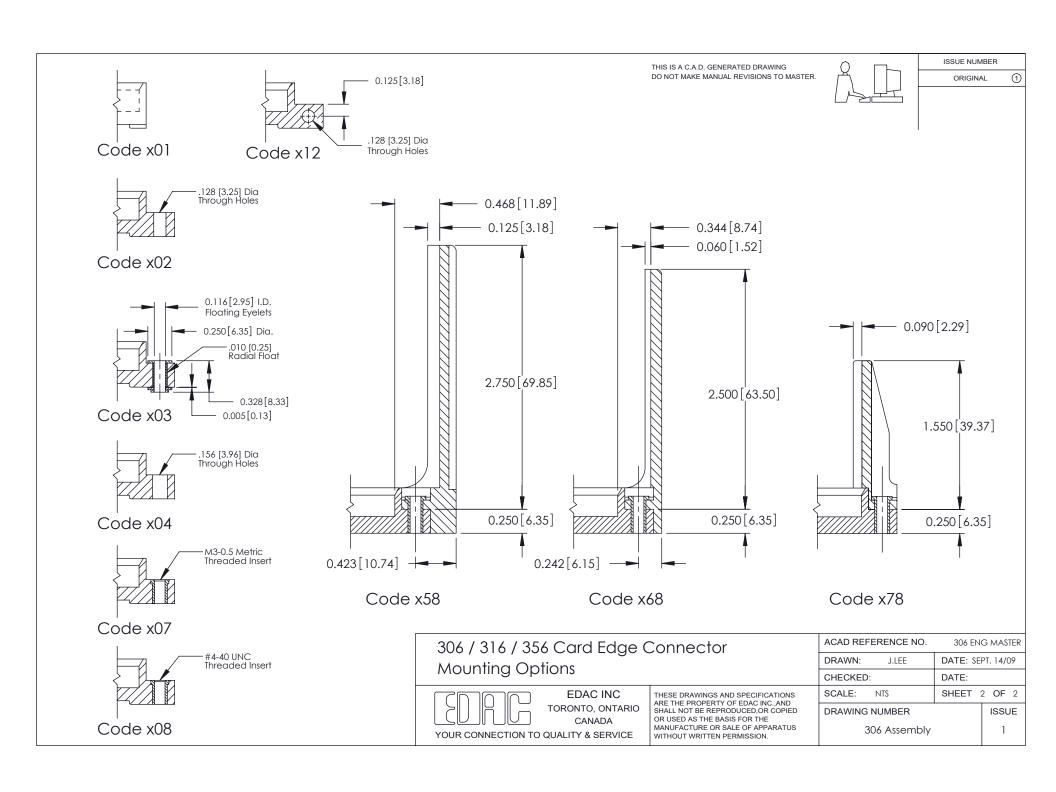

ISSUE NUMBER

ORIGINAL

**See Accompanying Pages for: Mounting Options** 

306 / 316 / 356 Card Edge Connector Part Number: 316-036-521-101

YOUR CONNECTION TO QUALITY & SERVICE

**EDAC INC** TORONTO, ONTARIO CANADA

THESE DRAWINGS AND SPECIFICATIONS ARE THE PROPERTY OF EDAC INC.,AND SHALL NOT BE REPRODUCED, OR COPIED OR USED AS THE BASIS FOR THE MANUFACTURE OR SALE OF APPARATUS WITHOUT WRITTEN PERMISSION.

| ACAD REFERENCE NO. | 306 ENG MASTER    |
|--------------------|-------------------|
| DRAWN: J.LEE       | DATE: SEPT. 14/09 |
| CHECKED:           | DATE:             |
| SCALE: NTS         | SHEET 1 OF 2      |
| DRAWING NUMBER     | ISSUE             |
| 306 Assembly       | 1                 |