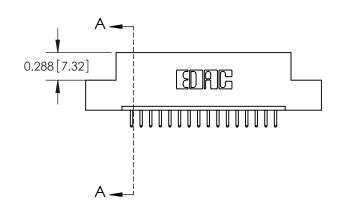

Card Slot Accepts

0.490[12.45]

.054 [1.37] to .070 [1.78] Thick P.C. Board

See Accompanying Page for: Mounting Options

Contact Detail

THIS IS A C

520-P.C. Tail .025 Sq.(0.64 Sq.) - Tail LG=.175(4.45) .100 [2.54] Contact Spacing x .300 [7.62] Row Spacing HIS IS A C.A.D. GENERATED DRAWING
D NOT MAKE MANUAL REVISIONS TO MASTER.