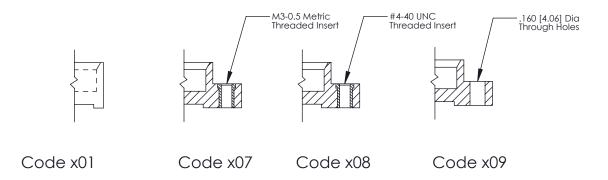

THIS IS A C.A.D. GENERATED DRAWING
DO NOT MAKE MANUAL REVISIONS TO MASTER.

SSUE NUMBER

DRIGINAL

1

|                   | 325 Card Edge Connector              |                                   |                                                                                                                                                                                                                                                                                                                                                                                                                                                                                                                                                                                                                                                                                                                                                                                                                                                                                                                                                                                                                                                                                                                                                                                                                                                                                                                                                                                                                                                                                                                                                                                                                                                                                                                                                                                                                                                                                                                                                                                                                                                                                                                               | ACAD REFERENCE NO. 325 ENG MASTER |           |        |       |
|-------------------|--------------------------------------|-----------------------------------|-------------------------------------------------------------------------------------------------------------------------------------------------------------------------------------------------------------------------------------------------------------------------------------------------------------------------------------------------------------------------------------------------------------------------------------------------------------------------------------------------------------------------------------------------------------------------------------------------------------------------------------------------------------------------------------------------------------------------------------------------------------------------------------------------------------------------------------------------------------------------------------------------------------------------------------------------------------------------------------------------------------------------------------------------------------------------------------------------------------------------------------------------------------------------------------------------------------------------------------------------------------------------------------------------------------------------------------------------------------------------------------------------------------------------------------------------------------------------------------------------------------------------------------------------------------------------------------------------------------------------------------------------------------------------------------------------------------------------------------------------------------------------------------------------------------------------------------------------------------------------------------------------------------------------------------------------------------------------------------------------------------------------------------------------------------------------------------------------------------------------------|-----------------------------------|-----------|--------|-------|
| Mounting Options  |                                      | DRAWN:                            | J.LEE                                                                                                                                                                                                                                                                                                                                                                                                                                                                                                                                                                                                                                                                                                                                                                                                                                                                                                                                                                                                                                                                                                                                                                                                                                                                                                                                                                                                                                                                                                                                                                                                                                                                                                                                                                                                                                                                                                                                                                                                                                                                                                                         | DATE: O                           | CT. 06/09 |        |       |
|                   | Mourning Ophons                      | CHECKED:                          |                                                                                                                                                                                                                                                                                                                                                                                                                                                                                                                                                                                                                                                                                                                                                                                                                                                                                                                                                                                                                                                                                                                                                                                                                                                                                                                                                                                                                                                                                                                                                                                                                                                                                                                                                                                                                                                                                                                                                                                                                                                                                                                               | DATE:                             |           |        |       |
| YOUR CONNECTION T | COOO EDAC INC                        | THESE DRAWINGS AND SPECIFICATIONS | SCALE:                                                                                                                                                                                                                                                                                                                                                                                                                                                                                                                                                                                                                                                                                                                                                                                                                                                                                                                                                                                                                                                                                                                                                                                                                                                                                                                                                                                                                                                                                                                                                                                                                                                                                                                                                                                                                                                                                                                                                                                                                                                                                                                        | NTS                               | SHEET 2   | 2 OF 2 |       |
|                   | TORG                                 | ONIO, ONIARIO                     | , or the more defined as the modern control of the second control | DRAWING                           | NUMBER    |        | ISSUE |
|                   | YOUR CONNECTION TO QUALITY & SERVICE | MANUFACTURE OR SALE OF APPARATUS  | 3                                                                                                                                                                                                                                                                                                                                                                                                                                                                                                                                                                                                                                                                                                                                                                                                                                                                                                                                                                                                                                                                                                                                                                                                                                                                                                                                                                                                                                                                                                                                                                                                                                                                                                                                                                                                                                                                                                                                                                                                                                                                                                                             | 25 Assembly                       |           | 1      |       |