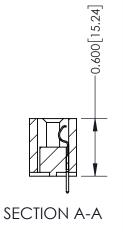

Card Slot Accepts

0.490[12.45]

.054 [1.37] to .070 [1.78] Thick P.C. Board

See Accompanying Page for: Mounting Options

Contact Detail

THIS IS A C

520-P.C. Tail .025 Sq.(0.64 Sq.) - Tail LG=.175(4.45) .100 [2.54] Contact Spacing x .300 [7.62] Row Spacing HIS IS A C.A.D. GENERATED DRAWING
D NOT MAKE MANUAL REVISIONS TO MASTER.