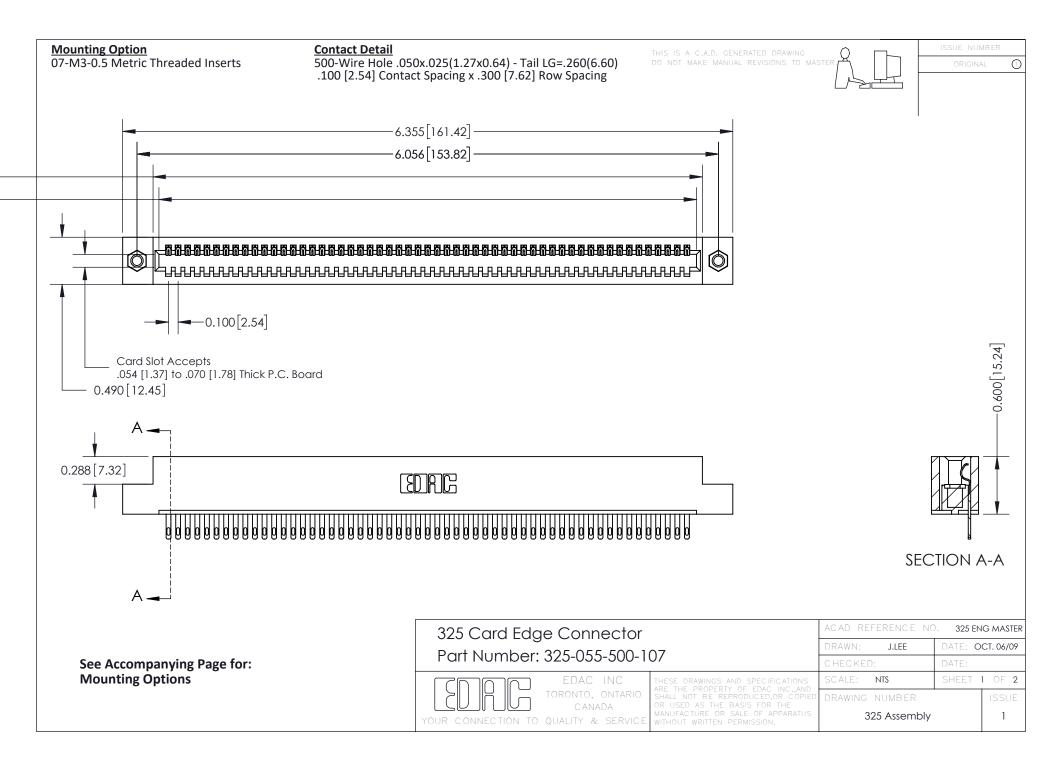

THIS IS A C.A.D. GENERATED DRAWING
DO NOT MAKE MANUAL REVISIONS TO MASTER.

ISSUE NUMBER

ORIGINAL

1

| 325 Card Edge Connector<br>Mounting Options |                                                                                                                                                                                                 | ACAD REFERENCE NO. 325 ENG MASTER |             |         |           |
|---------------------------------------------|-------------------------------------------------------------------------------------------------------------------------------------------------------------------------------------------------|-----------------------------------|-------------|---------|-----------|
|                                             |                                                                                                                                                                                                 | DRAWN:                            | J.LEE       | DATE: O | CT. 06/09 |
|                                             |                                                                                                                                                                                                 | CHECKED:                          |             | DATE:   |           |
| TORONTO, ONTARIO CANADA                     | THESE DRAWINGS AND SPECIFICATIONS ARE THE PROPERTY OF EDAC INC.,AND SHALL NOT BE REPRODUCED,OR COPIED OR USED AS THE BASIS FOR THE MANUFACTURE OR SALE OF APPARATUS WITHOUT WRITTEN PERMISSION. | SCALE:                            | NTS         | SHEET : | 2 OF 2    |
|                                             |                                                                                                                                                                                                 | DRAWING                           | NUMBER      |         | ISSUE     |
|                                             |                                                                                                                                                                                                 | 3                                 | 25 Assembly |         | 1         |