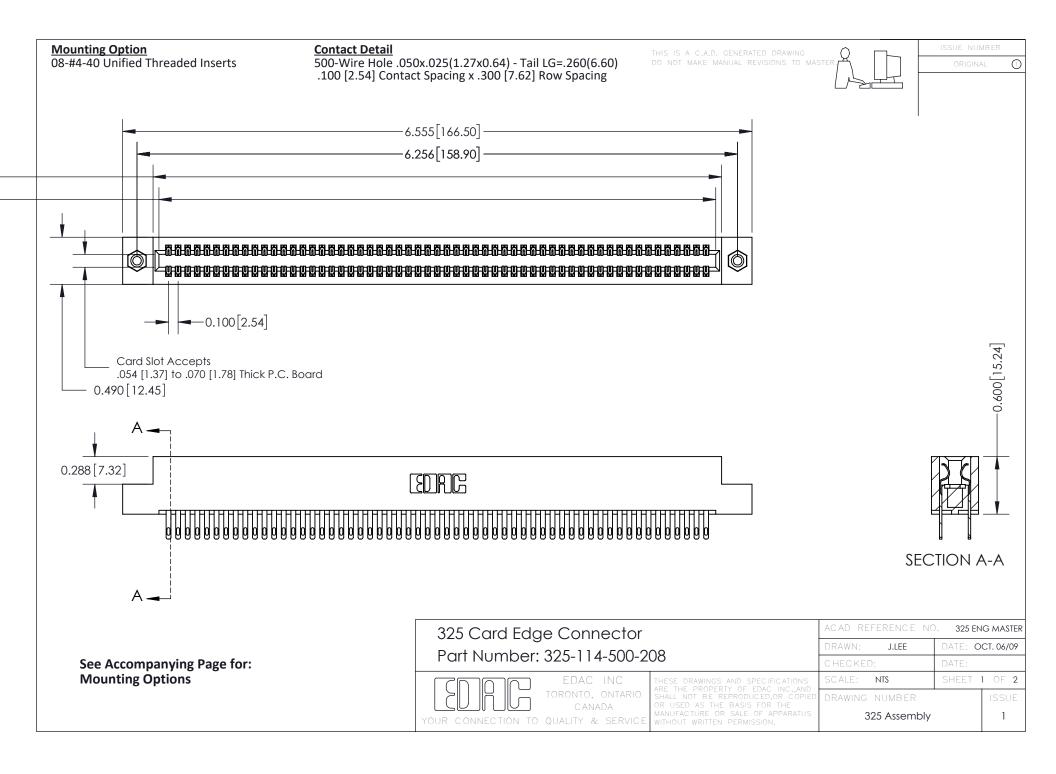

THIS IS A C.A.D. GENERATED DRAWING
DO NOT MAKE MANUAL REVISIONS TO MASTER.

ISSUE NUMBER

ORIGINAL

1

| 325 Card Edge Connector<br>Mounting Options |                                                                                                                                                                                                 | ACAD REFERENCE NO. 325 ENG MASTER |             |         |           |
|---------------------------------------------|-------------------------------------------------------------------------------------------------------------------------------------------------------------------------------------------------|-----------------------------------|-------------|---------|-----------|
|                                             |                                                                                                                                                                                                 | DRAWN:                            | J.LEE       | DATE: O | CT. 06/09 |
|                                             |                                                                                                                                                                                                 | CHECKED:                          |             | DATE:   |           |
| TORONTO, ONTARIO CANADA                     | THESE DRAWINGS AND SPECIFICATIONS ARE THE PROPERTY OF EDAC INC.,AND SHALL NOT BE REPRODUCED,OR COPIED OR USED AS THE BASIS FOR THE MANUFACTURE OR SALE OF APPARATUS WITHOUT WRITTEN PERMISSION. | SCALE:                            | NTS         | SHEET : | 2 OF 2    |
|                                             |                                                                                                                                                                                                 | DRAWING                           | NUMBER      |         | ISSUE     |
|                                             |                                                                                                                                                                                                 | 3                                 | 25 Assembly |         | 1         |