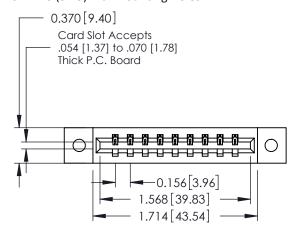

**Mounting Option** 

02-.128 (3.25) Dia. Mounting Holes

**Contact Detail** 

520-P.C. Tail .030x.018(0.76x0.46) - Tail LG=.175(4.45) .156 [3.96] Contact Spacing x .200 [5.08] Row Spacing

THIS IS A C.A.D. GENERATED DRAWING DO NOT MAKE MANUAL REVISIONS TO MASTER.