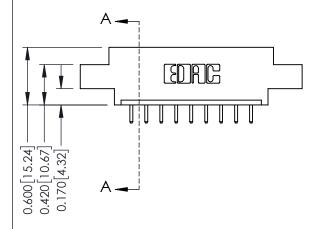

**Mounting Option** 

02-.128 (3.25) Dia. Mounting Holes

**Contact Detail** 

520-P.C. Tail .030x.018(0.76x0.46) - Tail LG=.175(4.45) .156 [3.96] Contact Spacing x .200 [5.08] Row Spacing

THIS IS A C.A.D. GENERATED DRAWING DO NOT MAKE MANUAL REVISIONS TO MASTER.