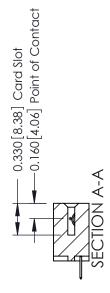

**Mounting Option** 

02-.128 (3.25) Dia. Mounting Holes

**Contact Detail** 

520-P.C. Tail .030x.018(0.76x0.46) - Tail LG=.175(4.45) .156 [3.96] Contact Spacing x .200 [5.08] Row Spacing

THIS IS A C.A.D. GENERATED DRAWING DO NOT MAKE MANUAL REVISIONS TO MASTER.