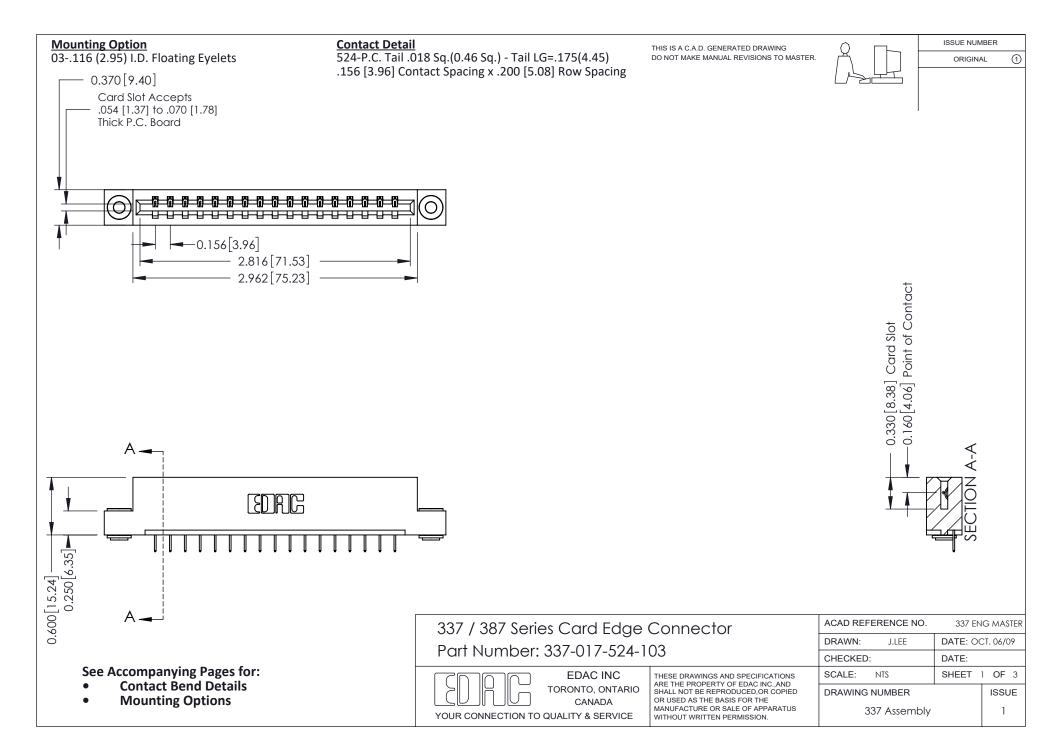

ISSUE NUMBER

ORIGINAL

1

| 337 / 387 Series Card Edge Connector<br>Contact Bend Detail           |                                                                                                                                                                                                  | ACAD REFERENCE NO. 337 E |                  | G MASTER      |
|-----------------------------------------------------------------------|--------------------------------------------------------------------------------------------------------------------------------------------------------------------------------------------------|--------------------------|------------------|---------------|
|                                                                       |                                                                                                                                                                                                  | DRAWN: J.LEE             | DATE: OCT. 06/09 |               |
|                                                                       |                                                                                                                                                                                                  | CHECKED:                 | CKED: DATE:      |               |
| EDAC INC TORONTO, ONTARIO CANADA YOUR CONNECTION TO QUALITY & SERVICE | THESE DRAWINGS AND SPECIFICATIONS ARE THE PROPERTY OF EDAC INC.,AND SHALL NOT BE REPRODUCED, OR COPIED OR USED AS THE BASIS FOR THE MANUFACTURE OR SALE OF APPARATUS WITHOUT WRITTEN PERMISSION. | SCALE: NTS               | SHEET            | 2 <b>OF</b> 3 |
|                                                                       |                                                                                                                                                                                                  | DRAWING NUMBER           |                  | ISSUE         |
|                                                                       |                                                                                                                                                                                                  | 337 Assembly             |                  | 1             |