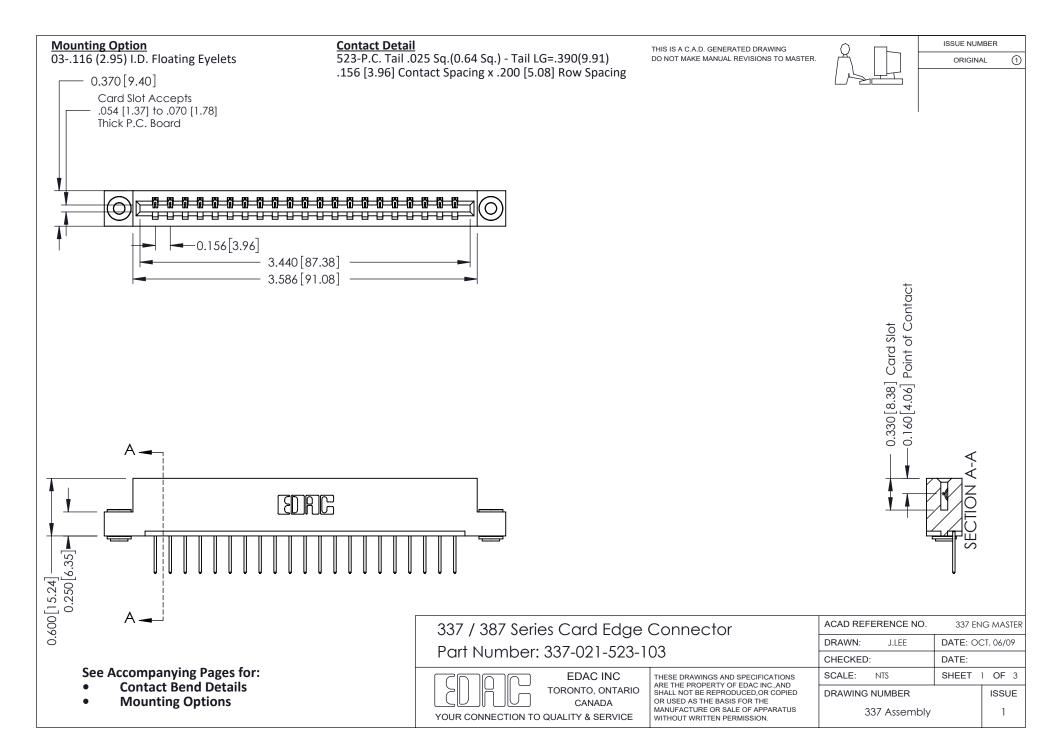

ISSUE NUMBER

ORIGINAL

1

| 337 / 387 Series Card Edge Connector<br>Contact Bend Detail           |                                                                                                                                                                                                  | ACAD REFERENCE NO. 337 E |                  | G MASTER      |
|-----------------------------------------------------------------------|--------------------------------------------------------------------------------------------------------------------------------------------------------------------------------------------------|--------------------------|------------------|---------------|
|                                                                       |                                                                                                                                                                                                  | DRAWN: J.LEE             | DATE: OCT. 06/09 |               |
|                                                                       |                                                                                                                                                                                                  | CHECKED: DATE:           |                  |               |
| EDAC INC TORONTO, ONTARIO CANADA YOUR CONNECTION TO QUALITY & SERVICE | THESE DRAWINGS AND SPECIFICATIONS ARE THE PROPERTY OF EDAC INC.,AND SHALL NOT BE REPRODUCED, OR COPIED OR USED AS THE BASIS FOR THE MANUFACTURE OR SALE OF APPARATUS WITHOUT WRITTEN PERMISSION. | SCALE: NTS               | SHEET            | 2 <b>OF</b> 3 |
|                                                                       |                                                                                                                                                                                                  | DRAWING NUMBER           |                  | ISSUE         |
|                                                                       |                                                                                                                                                                                                  | 337 Assembly             |                  | 1             |