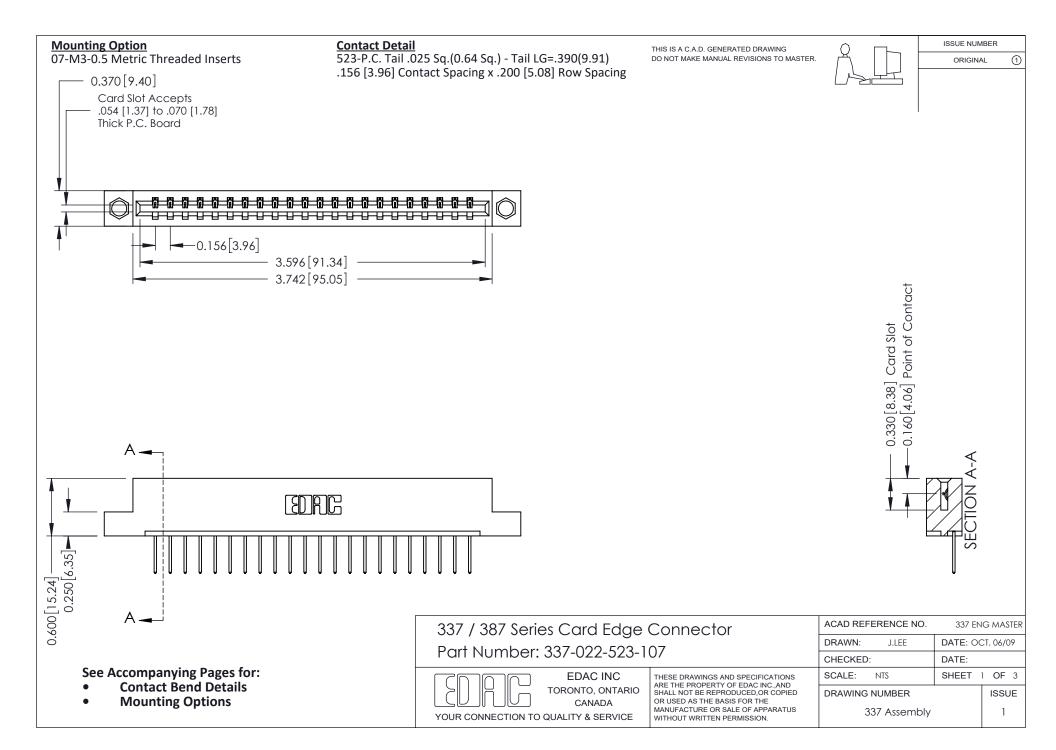

ISSUE NUMBER

ORIGINAL

1

| 337 / 387 Series Card Edge Connector<br>Contact Bend Detail           |                                                                                                                                                                                                  | ACAD REFERENCE NO. 337 E |                  | G MASTER      |
|-----------------------------------------------------------------------|--------------------------------------------------------------------------------------------------------------------------------------------------------------------------------------------------|--------------------------|------------------|---------------|
|                                                                       |                                                                                                                                                                                                  | DRAWN: J.LEE             | DATE: OCT. 06/09 |               |
|                                                                       |                                                                                                                                                                                                  | CHECKED: DATE:           |                  |               |
| EDAC INC TORONTO, ONTARIO CANADA YOUR CONNECTION TO QUALITY & SERVICE | THESE DRAWINGS AND SPECIFICATIONS ARE THE PROPERTY OF EDAC INC.,AND SHALL NOT BE REPRODUCED, OR COPIED OR USED AS THE BASIS FOR THE MANUFACTURE OR SALE OF APPARATUS WITHOUT WRITTEN PERMISSION. | SCALE: NTS               | SHEET            | 2 <b>OF</b> 3 |
|                                                                       |                                                                                                                                                                                                  | DRAWING NUMBER           |                  | ISSUE         |
|                                                                       |                                                                                                                                                                                                  | 337 Assembly             |                  | 1             |