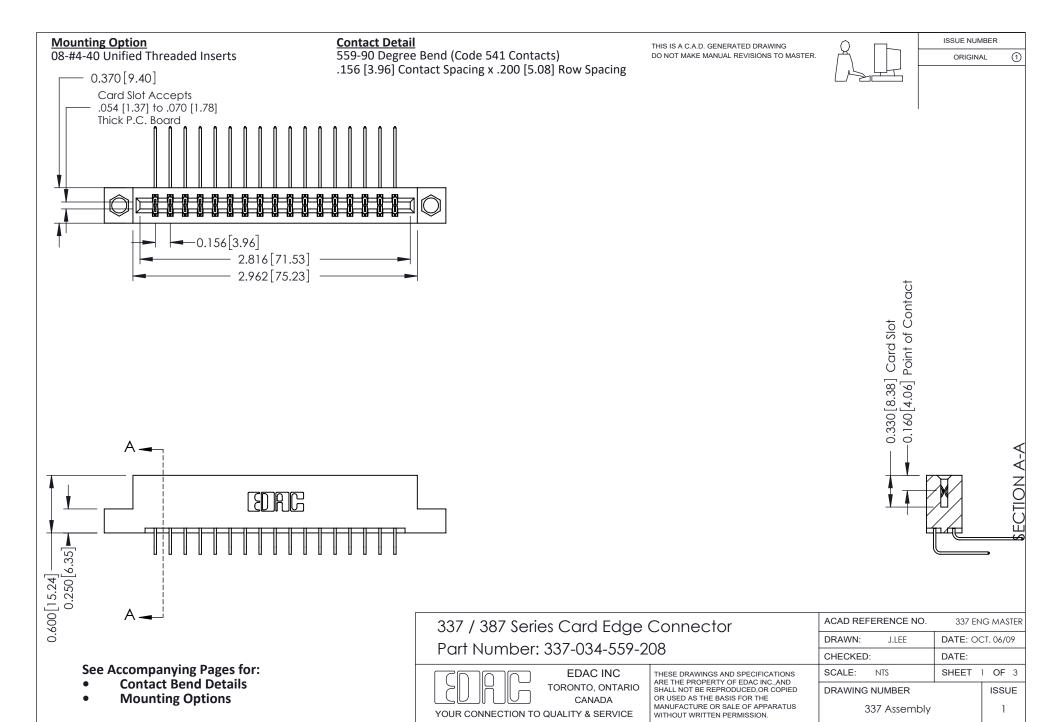

ISSUE NUMBER

ORIGINAL

1

| 337 / 387 Series Card Edge Connector<br>Contact Bend Detail           |                                                                                                                                                                                                  | ACAD REFERENCE NO. 337 E |                  | G MASTER      |
|-----------------------------------------------------------------------|--------------------------------------------------------------------------------------------------------------------------------------------------------------------------------------------------|--------------------------|------------------|---------------|
|                                                                       |                                                                                                                                                                                                  | DRAWN: J.LEE             | DATE: OCT. 06/09 |               |
|                                                                       |                                                                                                                                                                                                  | CHECKED:                 | CKED: DATE:      |               |
| EDAC INC TORONTO, ONTARIO CANADA YOUR CONNECTION TO QUALITY & SERVICE | THESE DRAWINGS AND SPECIFICATIONS ARE THE PROPERTY OF EDAC INC.,AND SHALL NOT BE REPRODUCED, OR COPIED OR USED AS THE BASIS FOR THE MANUFACTURE OR SALE OF APPARATUS WITHOUT WRITTEN PERMISSION. | SCALE: NTS               | SHEET            | 2 <b>OF</b> 3 |
|                                                                       |                                                                                                                                                                                                  | DRAWING NUMBER           |                  | ISSUE         |
|                                                                       |                                                                                                                                                                                                  | 337 Assembly             |                  | 1             |