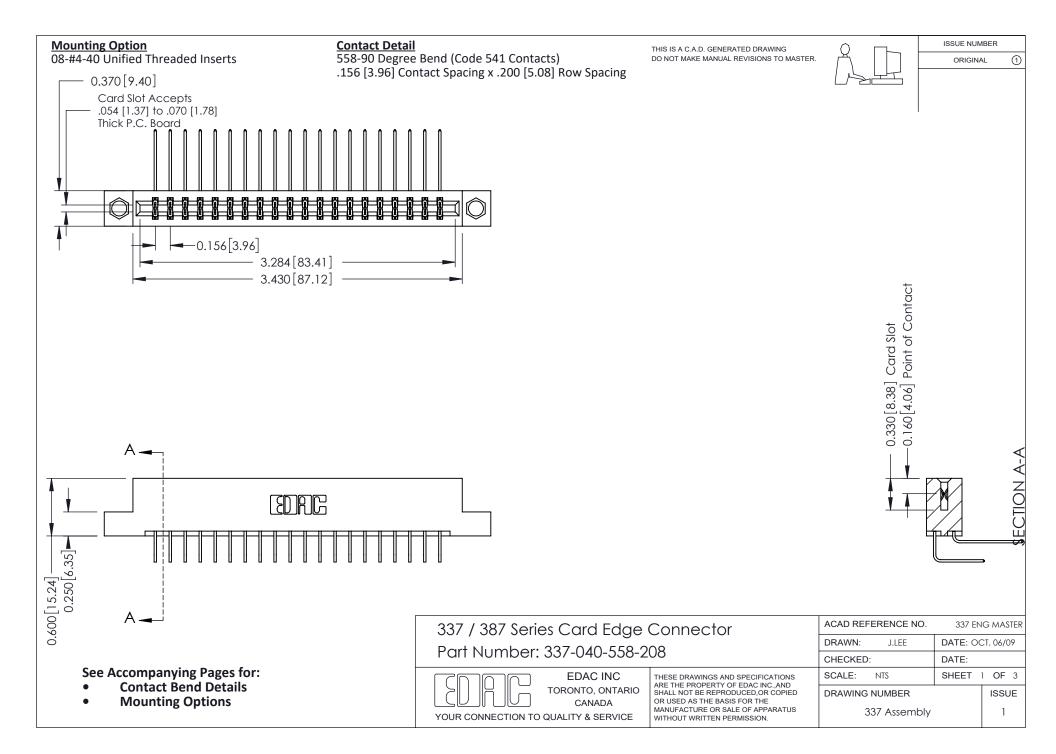

ISSUE NUMBER

ORIGINAL

1



| 337 / 387 Series Card Edge Connector<br>Contact Bend Detail           |                                                                                                                                                                                                  | ACAD REFERENCE NO. 337 E |                  | G MASTER      |
|-----------------------------------------------------------------------|--------------------------------------------------------------------------------------------------------------------------------------------------------------------------------------------------|--------------------------|------------------|---------------|
|                                                                       |