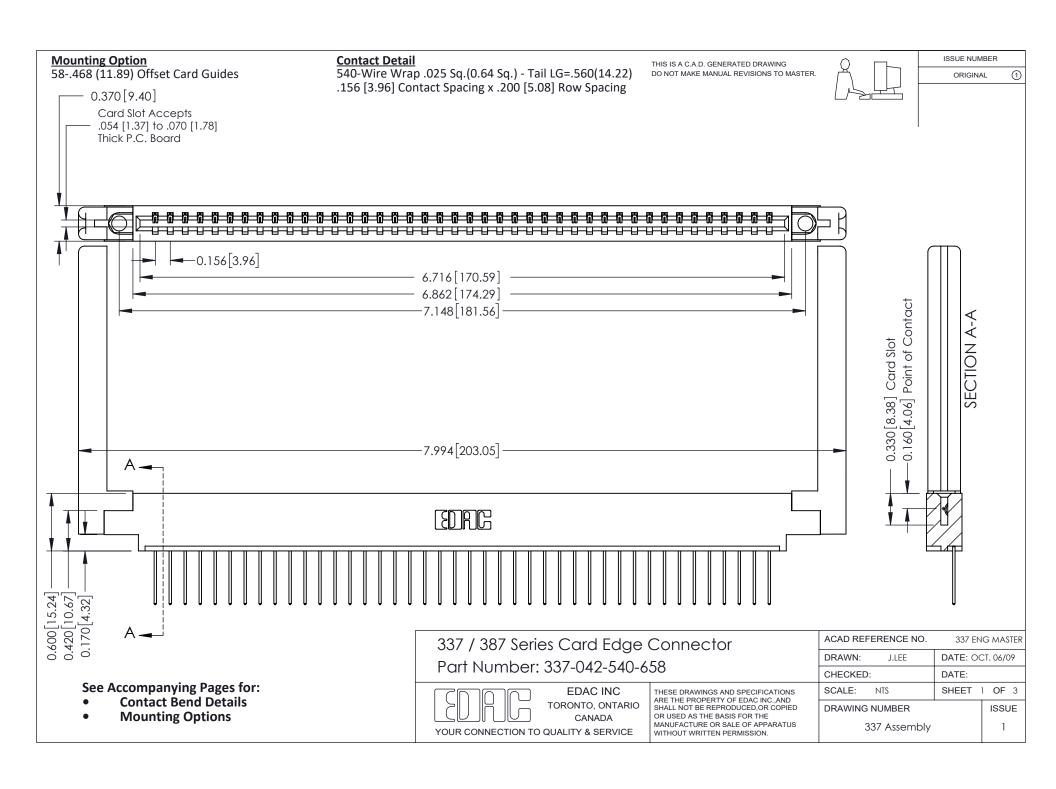

ISSUE NUMBER

ORIGINAL

1

| 337 / 387 Series Card Edge Connector<br>Contact Bend Detail           |                                                                                                                                                                                                  | ACAD REFERENCE NO. 337 E |                  | G MASTER      |
|-----------------------------------------------------------------------|--------------------------------------------------------------------------------------------------------------------------------------------------------------------------------------------------|--------------------------|------------------|---------------|
|                                                                       |                                                                                                                                                                                                  | DRAWN: J.LEE             | DATE: OCT. 06/09 |               |
|                                                                       |                                                                                                                                                                                                  | CHECKED: DATE:           |                  |               |
| EDAC INC TORONTO, ONTARIO CANADA YOUR CONNECTION TO QUALITY & SERVICE | THESE DRAWINGS AND SPECIFICATIONS ARE THE PROPERTY OF EDAC INC.,AND SHALL NOT BE REPRODUCED, OR COPIED OR USED AS THE BASIS FOR THE MANUFACTURE OR SALE OF APPARATUS WITHOUT WRITTEN PERMISSION. | SCALE: NTS               | SHEET            | 2 <b>OF</b> 3 |
|                                                                       |                                                                                                                                                                                                  | DRAWING NUMBER           |                  | ISSUE         |
|                                                                       |                                                                                                                                                                                                  | 337 Assembly             |                  | 1             |